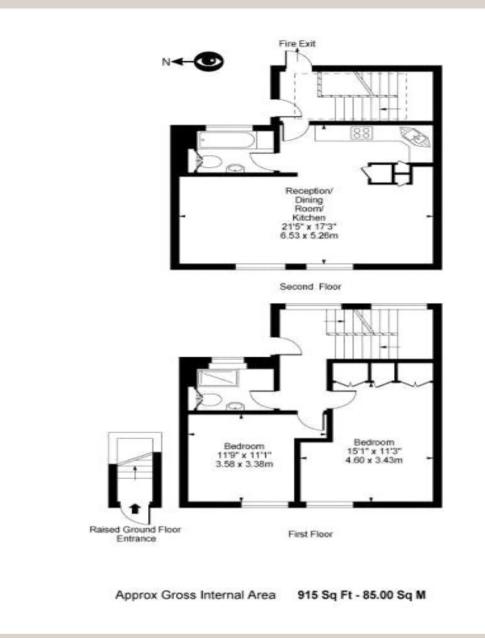

#### ACCOMMODATION

Reception Room, Fully Fitted Kitchen, 2 Bedrooms, 2 Bathrooms

67-71 Park Road Regent's Park London NWI 6XU

0