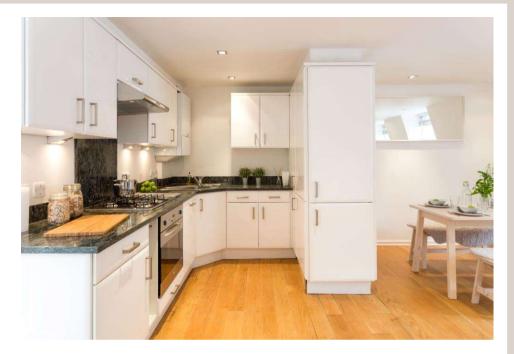

### **BINGHAM PLACE**

A stylish duplex 2 bedroom apartment set within a period mews property in the heart of Marylebone Village. This interior designed, contemporary style apartment comprises an open plan living/dining area with fitted kitchen and wood floors. The two double bedrooms have fitted wardrobes and overlook the cobbled mews. Bingham Place is ideally located close to the boutique shops and restaurants of Marylebone and the green open spaces of Regents Park, as well as the extensive shopping and entertainment amenities of London's West End. The nearest underground station is Baker Street.

#### ACCOMMODATION

Reception Room, Fully Fitted Kitchen, 2 Bedrooms, 2 Bathrooms

67-71 Park Road Regent's Park London NWI 6XU

0