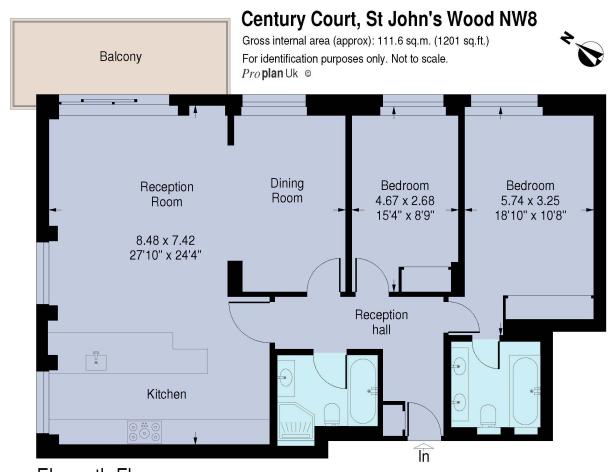

LEASEHOLD 992 YEARS 8 MONTHS ASKING PRICE £2,250,000 SUBJECT TO CONTRACT An exceptional opportunity to acquire a rarely available two bedroom, two bathroom apartment (111.6 sq m/1,201 sq ft) situated on the 11th floor of this prime St John's Wood portered block.

Eleventh Floor