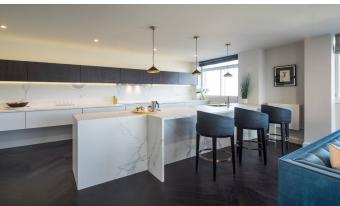

The property is beautifully presented featuring a bespoke designed kitchen with Italian stone worktops and black oak wooden floor. Accommodation includes a generously sized open-plan reception room with kitchen leading to a generously sized balcony offering uninterrupted views towards Lords cricket ground and the London skyline, same of which can be seen from the principal bedroom and bedroom two.

## **ACCOMMODATION**

- Principal Bedroom with En-Suite Bathroom
- Further Bedroom
- Bathroom
- Reception Room
- Kitchen