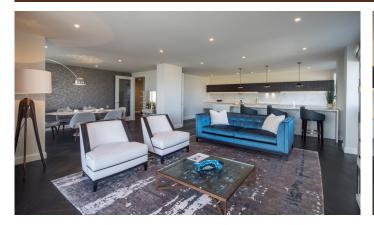

The property is beautifully presented featuring a bespoke designed kitchen with Italian stone worktops and black oak wooden floor. Accommodation includes a generously sized open-plan reception room with kitchen leading to a generously sized balcony offering uninterrupted views towards Lords cricket ground and the London skyline, same of which can be seen from the principal bedroom and bedroom two.

## **ACCOMMODATION**

- Principal Bedroom with En-Suite Bathroom
- Further Bedroom
- Bathroom
- Reception Room
- Kitchen