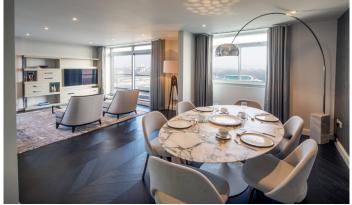

The property is beautifully presented featuring a bespoke designed kitchen with Italian stone worktops and black oak wooden floor. Accommodation includes a generously sized open-plan reception room with kitchen leading to a generously sized balcony offering uninterrupted views towards Lords cricket ground and the London skyline, same of which can be seen from the principal bedroom and bedroom two.

## **ACCOMMODATION**

- Principal Bedroom with En-Suite Bathroom
- Further Bedroom
- Bathroom
- Reception Room
- Kitchen