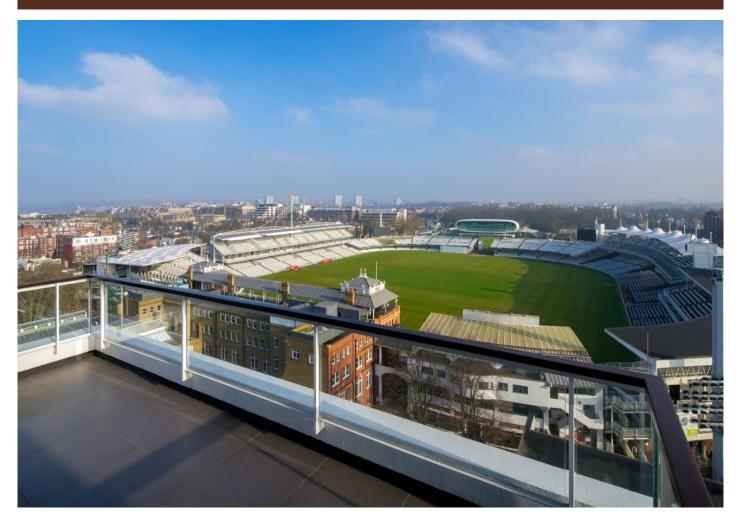

The property is beautifully presented featuring a bespoke designed kitchen with Italian stone worktops and black oak wooden floor. Accommodation includes a generously sized open-plan reception room with kitchen leading to a generously sized balcony offering uninterrupted views towards Lords cricket ground and the London skyline, same of which can be seen from the principal bedroom and bedroom two.

## **AMENITIES**

- Designated Underground Parking Space
- Guest Parking
- Balcony
- Two Passenger Lifts
- Uniformed Porterage

| COUNCIL TAX | Westminster (Band H) |
|-------------|----------------------|
| EPC RATING: | С                    |