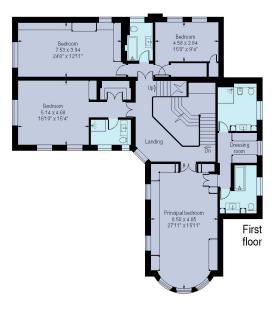

## **ACCOMMODATION**

- Principal Bedroom with En-Suite Bathroom, En-Suite Shower Room & Dressing Room
- Four Further Bedrooms with En-Suite Shower Room
- Family Bathroom
- Large Entrance Hall
- Drawing Room
- Study
- Family Room
- Dining Room
- Kitchen/Breakfast Room
- Gym
- Staff Bedroom with En-Suite Shower Room
- Utility Room

### Avenue Road, London NW8

For identification purposes only. Not to scale. Pro plan Uk  $\odot$ 