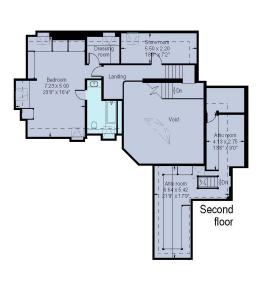

## **ACCOMMODATION**

- Principal Bedroom with En-Suite Bathroom, En-Suite Shower Room & Dressing Room
- Four Further Bedrooms with En-Suite Shower Room
- Family Bathroom
- Large Entrance Hall
- Drawing Room
- Study
- Family Room
- Dining Room
- Kitchen/Breakfast Room
- Gym
- Staff Bedroom with En-Suite Shower Room
- Utility Room

### Avenue Road, London NW8

For identification purposes only. Not to scale. Pro plan Uk  $\odot$ 