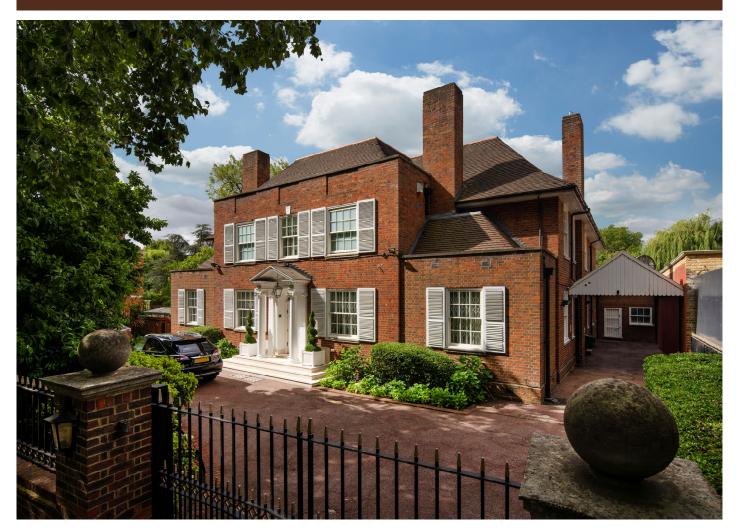

AVENUE ROAD ST JOHN'S WOOD LONDON, NW8

## **FREEHOLD**

ASKING PRICE £22,500,000 SUBJECT TO CONTRACT

**MULTIPLE AGENT** 

A unique opportunity to purchase this detached double fronted freehold house (704 sq m/7,578 sq ft) arranged over 3 floors.

The house is set behind a large carriage driveway with parking for numerous cars and a delightful west facing garden.

Avenue Road is situated on the favoured East Side of St John's Wood and is close to all the amenities of St John's Wood High Street and the open spaces of both Regent's Park and Primrose Hill