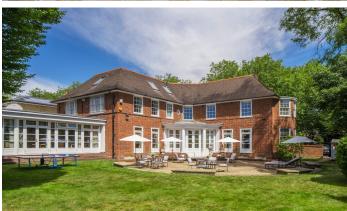

## **FREEHOLD**

ASKING PRICE £22,500,000 SUBJECT TO CONTRACT

**MULTIPLE AGENT** 

A unique opportunity to purchase this detached double fronted freehold house (704 sq m/7,578 sq ft) arranged over 3 floors.

The house is set behind a large carriage driveway with parking for numerous cars and a delightful west facing garden.

Avenue Road is situated on the favoured East Side of St John's Wood and is close to all the amenities of St John's Wood High Street and the open spaces of both Regent's Park and Primrose Hill