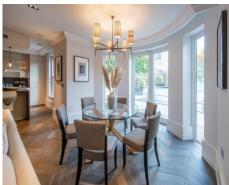

### PROPERTY VIDEO AVAILABLE

A beautifully renovated and interior designed garden level and basement apartment (210 sq m/2,268 sq ft) set within a stucco fronted development built in 2015 within the heart of Belsize Park.

The apartment, which benefits from a private rear garden is finished to a high specification throughout with Miele appliances and features a fully integrated cinema room with surround sound. The property further benefits from underfloor heating and air conditioning throughout, control 4 system controlling heating, cooling, lighting, AV and a Banham alarm with police monitoring and CCTV.

# **ACCOMMODATION**

- Principal Bedroom with En-Suite Bathroom
   & Dressing Room
- Bedroom Two
- Two Further Shower Rooms (One En-Suite)
- Fully Fitted Kitchen
- Reception Room (Semi-Open Plan to Kitchen)
- Cinema Room
- Home Office Area
- Utility Room