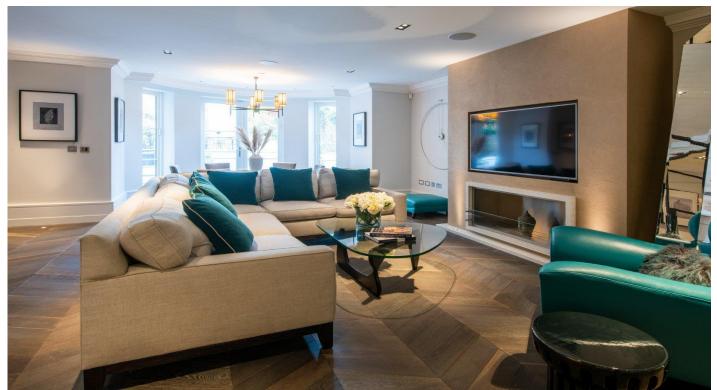

### PROPERTY VIDEO AVAILABLE

A beautifully renovated and interior designed garden level and basement apartment (210 sq m/2,268 sq ft) set within a stucco fronted development built in 2015 within the heart of Belsize Park.

The apartment, which benefits from a private rear garden is finished to a high specification throughout with Miele appliances and features a fully integrated cinema room with surround sound. The property further benefits from underfloor heating and air conditioning throughout, control 4 system controlling heating, cooling, lighting, AV and a Banham alarm with police monitoring and CCTV.

# **ACCOMMODATION**

- Principal Bedroom with En-Suite Bathroom
   & Dressing Room
- Bedroom Two
- Two Further Shower Rooms (One En-Suite)
- Fully Fitted Kitchen
- Reception Room (Semi-Open Plan to Kitchen)
- Cinema Room
- Home Office Area
- Utility Room