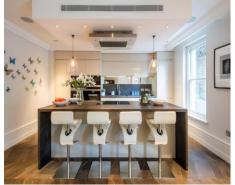

The apartment, which benefits from a private rear garden is finished to a high specification throughout with Miele appliances and features a fully integrated cinema room with surround sound. The property further benefits from underfloor heating and air conditioning throughout, control 4 system controlling heating, cooling, lighting, AV and a Banham alarm with police monitoring and CCTV.

# **ACCOMMODATION**

- Principal Bedroom with En-Suite Bathroom
   & Dressing Room
- Bedroom Two
- Two Further Shower Rooms (One En-Suite)
- Fully Fitted Kitchen
- Reception Room (Semi-Open Plan to Kitchen)
- Cinema Room
- Home Office Area
- Utility Room