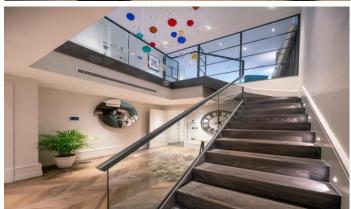

### PROPERTY VIDEO AVAILABLE

A beautifully renovated and interior designed garden level and basement apartment (210 sq m/2,268 sq ft) set within a stucco fronted development built in 2015 within the heart of Belsize Park.

The apartment, which benefits from a private rear garden is finished to a high specification throughout with Miele appliances and features a fully integrated cinema room with surround sound. The property further benefits from underfloor heating and air conditioning throughout, control 4 system controlling heating, cooling, lighting, AV and a Banham alarm with police monitoring and CCTV.