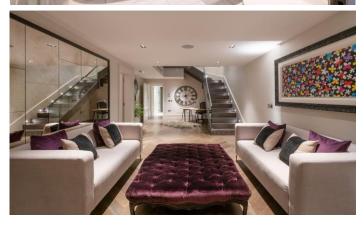

### PROPERTY VIDEO AVAILABLE

A beautifully renovated and interior designed garden level and basement apartment (210 sq m/2,268 sq ft) set within a stucco fronted development built in 2015 within the heart of Belsize Park.

The apartment, which benefits from a private rear garden is finished to a high specification throughout with Miele appliances and features a fully integrated cinema room with surround sound. The property further benefits from underfloor heating and air conditioning throughout, control 4 system controlling heating, cooling, lighting, AV and a Banham alarm with police monitoring and CCTV.

# **ACCOMMODATION**

- Principal Bedroom with En-Suite Bathroom
   & Dressing Room
- Bedroom Two
- Two Further Shower Rooms (One En-Suite)
- Fully Fitted Kitchen
- Reception Room (Semi-Open Plan to Kitchen)
- Cinema Room
- Home Office Area
- Utility Room