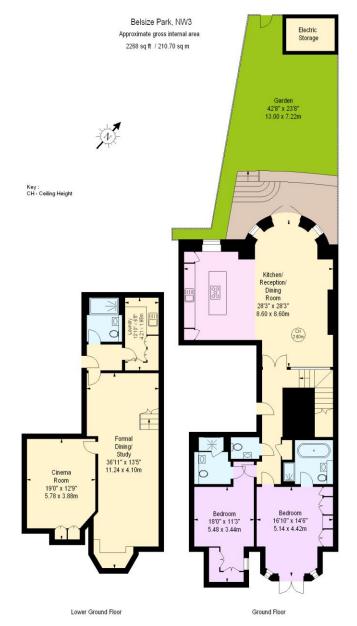

### PROPERTY VIDEO AVAILABLE

A beautifully renovated and interior designed garden level and basement apartment (210 sq m/2,268 sq ft) set within a stucco fronted development built in 2015 within the heart of Belsize Park.

# **ACCOMMODATION**

- Principal Bedroom with En-Suite Bathroom
   & Dressing Room
- Bedroom Two
- Two Further Shower Rooms (One En-Suite)
- Fully Fitted Kitchen
- Reception Room (Semi-Open Plan to Kitchen)
- Cinema Room
- Home Office Area
- Utility Room

The floor plan is not to scale and measurements and areas shown are approximate and therefore should be used for illustrative purposes only. The plan has been prepared in accordance with the RICS code of Measuring Practice and whilst we have confidence in the information produced, it must not be relied on. If there is any aspect of particular importance, you should carry out or commission your own inspection of the property.