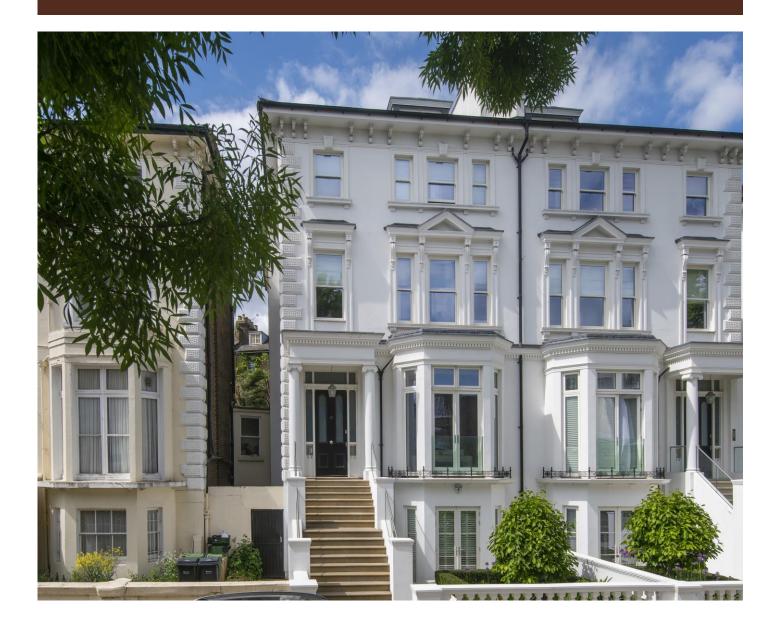

BELSIZE PARK BELSIZE PARK LONDON, NW3

### PROPERTY VIDEO AVAILABLE

A beautifully renovated and interior designed garden level and basement apartment (210 sq m/2,268 sq ft) set within a stucco fronted development built in 2015 within the heart of Belsize Park.

In addition, the apartment is sold with the benefit of two demised parking spaces, one secure underground parking space and one surface parking space.

Belsize Park is well located for all of the amenities of Belsize Park Village, Swiss Cottage Underground Station (Jubilee Line) and the open spaces of Primrose Hill.