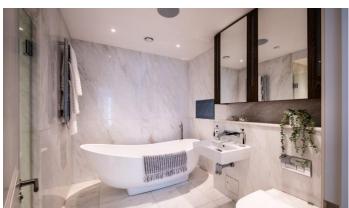

### PROPERTY VIDEO AVAILABLE

A beautifully renovated and interior designed garden level and basement apartment (210 sq m/2,268 sq ft) set within a stucco fronted development built in 2015 within the heart of Belsize Park.

The apartment, which benefits from a private rear garden is finished to a high specification throughout with Miele appliances and features a fully integrated cinema room with surround sound. The property further benefits from underfloor heating and air conditioning throughout, control 4 system controlling heating, cooling, lighting, AV and a Banham alarm with police monitoring and CCTV.

# **ACCOMMODATION**

- Principal Bedroom with En-Suite Bathroom
   & Dressing Room
- Bedroom Two
- Two Further Shower Rooms (One En-Suite)
- Fully Fitted Kitchen
- Reception Room (Semi-Open Plan to Kitchen)
- Cinema Room
- Home Office Area
- Utility Room