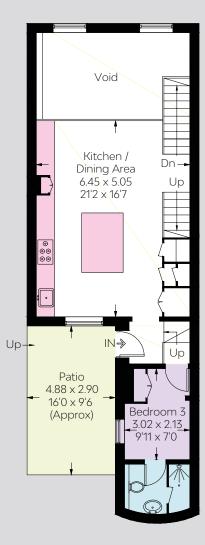

#### APPROXIMATE GROSS INTERNAL AREA

136.5 sq m / 1,469 sq ft (Excluding Void)

This plan is for layout guidance only. Not drawn to scale unless stated.

**GARDEN FLOOR** 

LOWER GROUND FLOOR

RAISED GROUND FLOOR