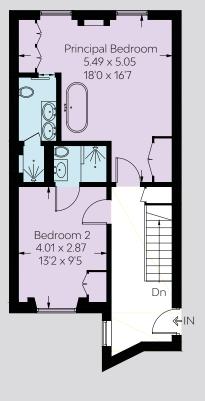

# ACCOMMODATION & AMENITIES

Accessed via a discreet private entrance, the maisonette has been carefully designed over three floors including a luxurious master bedroom suite with a freestanding cast iron bath and views overlooking the communal gardens. The heart of the home is the bespoke open-plan kitchen/dining area, which leads down to the reception, an ideal place for entertaining with direct access to a private terrace and the communal gardens. Additional accommodation is provided with a second and third bedroom, each with an en-suite shower room.

#### APPROXIMATE GROSS INTERNAL AREA

136.5 sq m / 1,469 sq ft (Excluding Void)

This plan is for layout guidance only. Not drawn to scale unless stated.

**GARDEN FLOOR** 

LOWER GROUND FLOOR

RAISED GROUND FLOOR