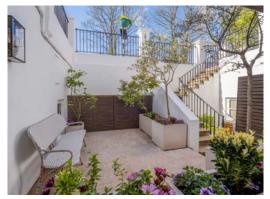

# ACCOMMODATION & AMENITIES

Accessed via a discreet private entrance, the maisonette has been carefully designed over three floors including a luxurious master bedroom suite with a freestanding cast iron bath and views overlooking the communal gardens. The heart of the home is the bespoke open-plan kitchen/dining area, which leads down to the reception, an ideal place for entertaining with direct access to a private terrace and the communal gardens. Additional accommodation is provided with a second and third bedroom, each with an en-suite shower room.