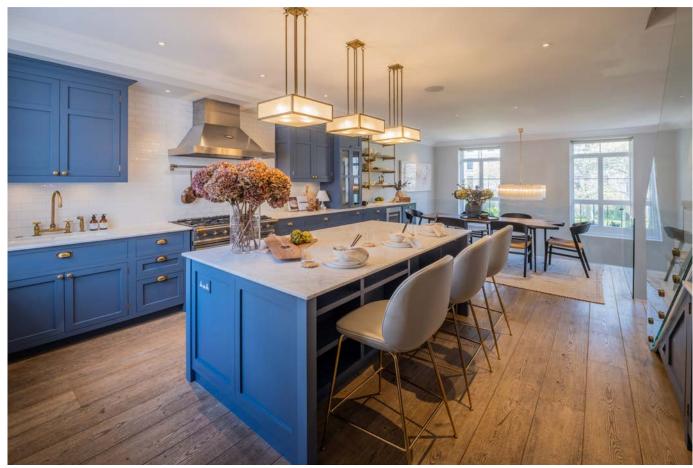

# ACCOMMODATION & AMENITIES

Accessed via a discreet private entrance, the maisonette has been carefully designed over three floors including a luxurious master bedroom suite with a freestanding cast iron bath and views overlooking the communal gardens. The heart of the home is the bespoke open-plan kitchen/dining area, which leads down to the reception, an ideal place for entertaining with direct access to a private terrace and the communal gardens. Additional accommodation is provided with a second and third bedroom, each with an en-suite shower room.