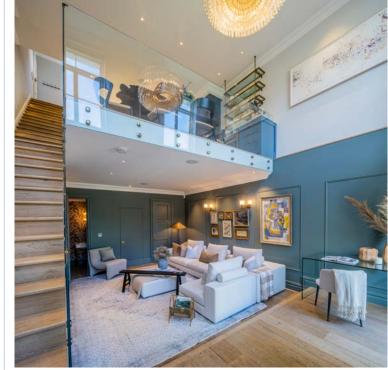

# ACCOMMODATION & AMENITIES

Accessed via a discreet private entrance, the maisonette has been carefully designed over three floors including a luxurious master bedroom suite with a freestanding cast iron bath and views overlooking the communal gardens. The heart of the home is the bespoke open-plan kitchen/dining area, which leads down to the reception, an ideal place for entertaining with direct access to a private terrace and the communal gardens. Additional accommodation is provided with a second and third bedroom, each with an en-suite shower room.

HIGH CEILINGS AND AN ABUNDANCE OF LIGHT THROUGHOUT