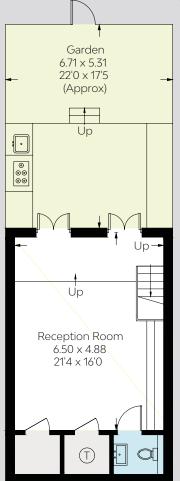

#### APPROXIMATE GROSS INTERNAL AREA

136.5 sq m / 1,469 sq ft (Excluding Void)

This plan is for layout guidance only. Not drawn to scale unless stated.

**GARDEN FLOOR** 

LOWER GROUND FLOOR

RAISED GROUND FLOOR