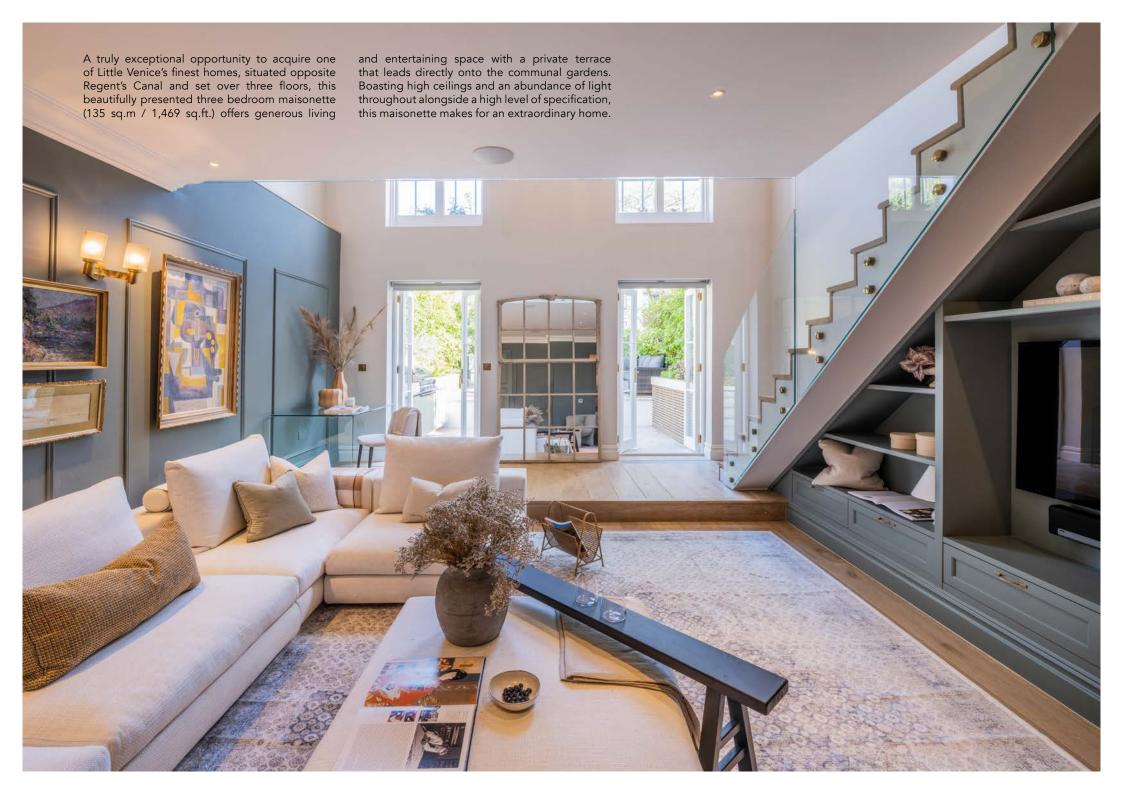

# ACCOMMODATION & AMENITIES

Accessed via a discreet private entrance, the maisonette has been carefully designed over three floors including a luxurious master bedroom suite with a freestanding cast iron bath and views overlooking the communal gardens. The heart of the home is the bespoke open-plan kitchen/dining area, which leads down to the reception, an ideal place for entertaining with direct access to a private terrace and the communal gardens. Additional accommodation is provided with a second and third bedroom, each with an en-suite shower room.

HIGH CEILINGS AND AN ABUNDANCE OF LIGHT THROUGHOUT