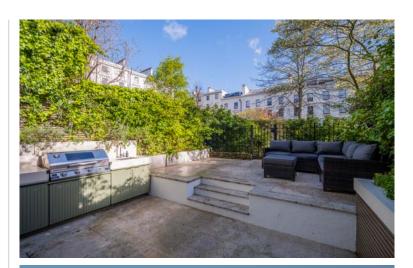

# ACCOMMODATION & AMENITIES

Accessed via a discreet private entrance, the maisonette has been carefully designed over three floors including a luxurious master bedroom suite with a freestanding cast iron bath and views overlooking the communal gardens. The heart of the home is the bespoke open-plan kitchen/dining area, which leads down to the reception, an ideal place for entertaining with direct access to a private terrace and the communal gardens. Additional accommodation is provided with a second and third bedroom, each with an en-suite shower room.