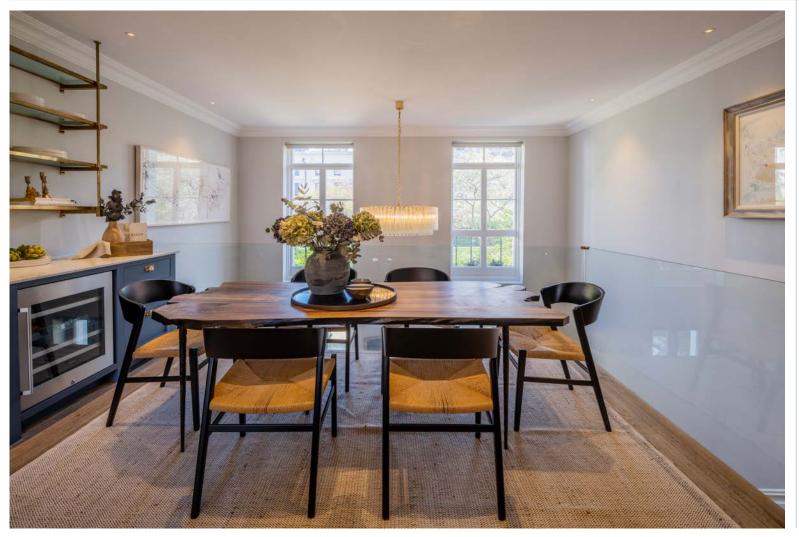

# ACCOMMODATION & AMENITIES

Accessed via a discreet private entrance, the maisonette has been carefully designed over three floors including a luxurious master bedroom suite with a freestanding cast iron bath and views overlooking the communal gardens. The heart of the home is the bespoke open-plan kitchen/dining area, which leads down to the reception, an ideal place for entertaining with direct access to a private terrace and the communal gardens. Additional accommodation is provided with a second and third bedroom, each with an en-suite shower room.

HIGH CEILINGS AND AN ABUNDANCE OF LIGHT THROUGHOUT