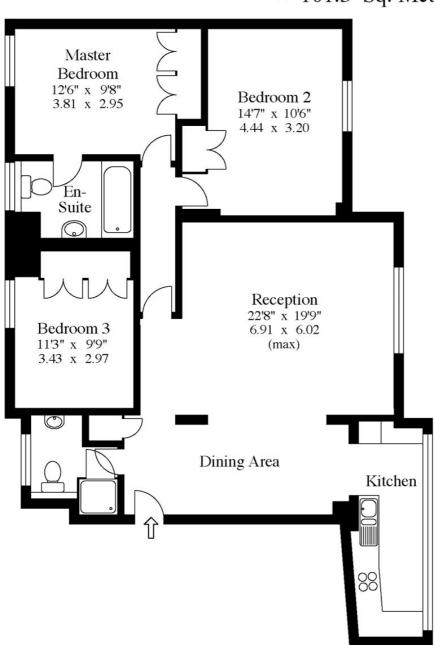

# **ACCOMMODATION**

- Principal Bedroom (with En-suite Bathroom)
- 2 Further Bedrooms
- Reception Room
- Dining Area
- Kitchen
- Family Bathroom

79 Boydell Court St Johns Wood Park NW8.

Seventh Floor

For illustrative purposes only. Not to scale. Prepared by Making Plans Ltd. Tel: 0113 258 7607