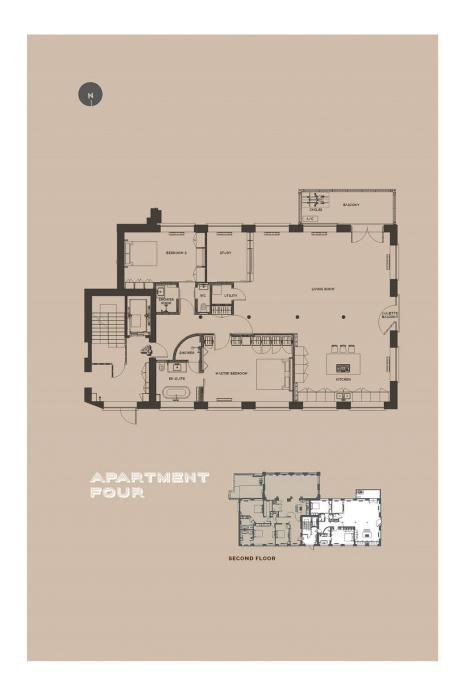

## **ACCOMMODATION**

- Principal Bedroom with En-Suite Bathroom
- Second Bedroom
- Shower Room
- Open Plan Kitchen/Reception Room
- Utility Room

## **AMENITIES**

- 24 Hour Concierge
- Swimming Pool
- Gym
- Balcony

| COUNCIL TAX | Camden (Band H) |
|-------------|-----------------|
| EPC RATING: | В               |