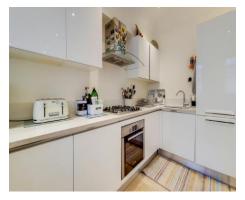

# **ACCOMMODATION**

- Large Reception Room
- Kitchen/Dining Room
- Master
- Bedroom with Walk-in Wardrobe and En-Suite Bathrooms
- Double Bedroom
- Shower Room
- Cloakroom