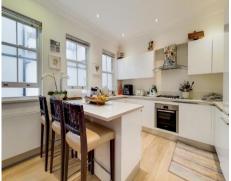

# **ACCOMMODATION**

- Large Reception Room
- Kitchen/Dining Room
- Master
- Bedroom with Walk-in Wardrobe and En-Suite Bathrooms
- Double Bedroom
- Shower Room
- Cloakroom