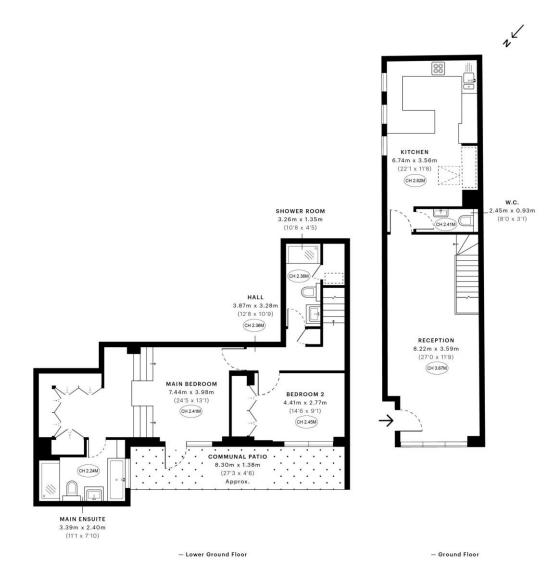

# **ACCOMMODATION**

- Large Reception Room
- Kitchen/Dining Room
- Master
- Bedroom with Walk-in Wardrobe and En-Suite Bathrooms
- Double Bedroom
- Shower Room
- Cloakroom

# **AMENITIES**

- Patio
- Residents Parking

| COUNCIL TAX | Westminster (Band F) |
|-------------|----------------------|
| EPC RATING: | D                    |

qylł

Chilworth Street, W2

CAPTURE DATE 12/05/2022 LASER SCAN POINTS 84,313,983

GROSS INTERNAL AREA

111.40 sqm / 1199.10 sqft