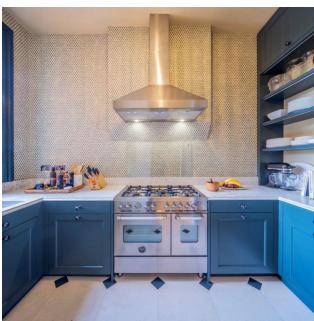

### **ELGIN AVENUE**

Maida Vale London W9

Guide Price £1,400,000 Subject To Contract

Sole Agent

Leasehold 84 Years Plus Share of Freehold

Ground Rent: N/A

Service Charge: £1,600 P/A Approx.

The apartment has been subject to careful renovation by its current owner and now benefits from bespoke panel plasterwork, cast iron features, bespoke internal doors and specialist wall covering in the living room. The kitchen features a Quooker tap, a two door professional range oven and Liebherr fridge and original fireplace.

### AMENITIES

- 1st floor with high ceilings
- Fully refurbished and interior designed
- Bespoke panel plasterwork
- Cast iron bath and radiators
- Bespoke Internal doors
- Quooker tap in kitchen
- Professional range oven
- Liebherr fridge
- Original Fireplace
- Communal garden