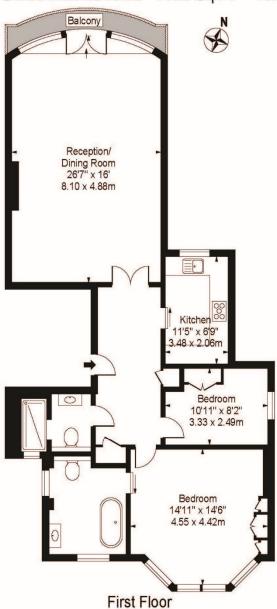

67-71 Park Road Regent's Park London, NW1 6XU 020 7724 4724 enquiries@astonchase.com

astonchase.com

67-71 Park Road Regent's Park London, NW1 6XU 020 7724 4724 enquiries@astonchase.com

astonchase.com

Elgin Avenue
Approx. Gross Internal Area 1106 Sq Ft - 102.75 Sq M

For Illustration Purposes Only - Not To Scale

This floor plan should be used as a general outline for guidance only and does not constitute in whole or in part an offer or contract.

Any intending purchaser or lessee should satisfy themselves by inspection, searches, enquiries and full survey as to the correctness of each statement.

Any areas, measurements or distances quoted are approximate and should not be used to value a property or be the basis of any sale or let.

67-71 Park Road Regent's Park London, NW1 6XU 020 7724 4724 enquiries@astonchase.com