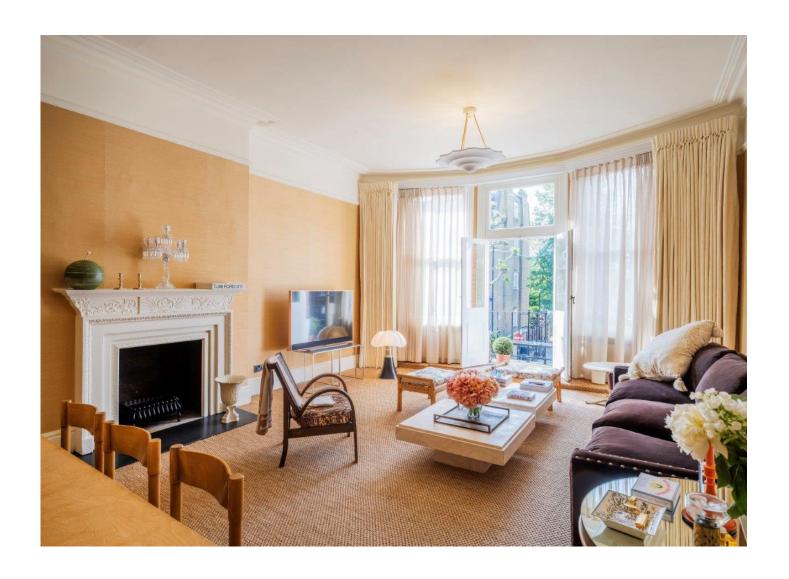

The apartment, which has high ceilings throughout, comprises a spacious reception room with a balcony, a separate kitchen, an indulgent principal bedroom with en-suite bathroom and a second bedroom with separate shower room.

### **ELGIN AVENUE**

Maida Vale London W9

Guide Price £1,400,000 Subject To Contract

Sole Agent

Leasehold 84 Years Plus Share of Freehold

Ground Rent: N/A

Service Charge: £1,600 P/A Approx.

The apartment has been subject to careful renovation by its current owner and now benefits from bespoke panel plasterwork, cast iron features, bespoke internal doors and specialist wall covering in the living room. The kitchen features a Quooker tap, a two door professional range oven and Liebherr fridge and original fireplace.