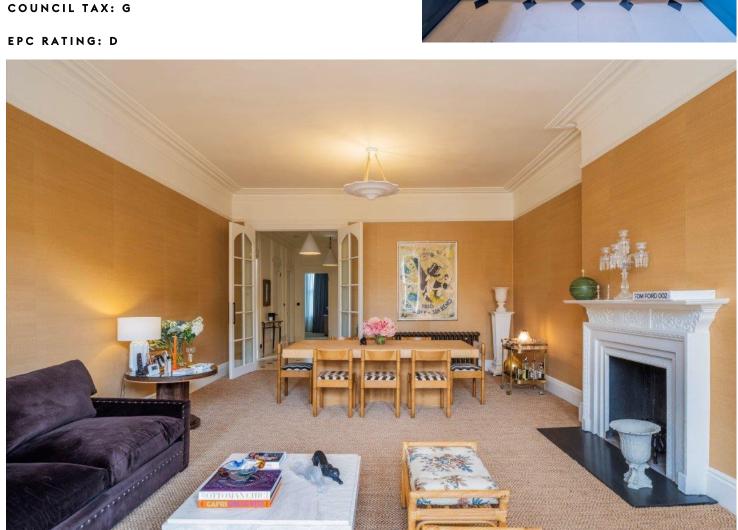

The apartment, which has high ceilings throughout, comprises a spacious reception room with a balcony, a separate kitchen, an indulgent principal bedroom with en-suite bathroom and a second bedroom with separate shower room.

### **ELGIN AVENUE**

Maida Vale London W9

Guide Price £1,400,000 Subject To Contract

Sole Agent

Leasehold 84 Years Plus Share of Freehold

Ground Rent: N/A

Service Charge: £1,600 P/A Approx.

The apartment has been subject to careful renovation by its current owner and now benefits from bespoke panel plasterwork, cast iron features, bespoke internal doors and specialist wall covering in the living room. The kitchen features a Quooker tap, a two door professional range oven and Liebherr fridge and original fireplace.