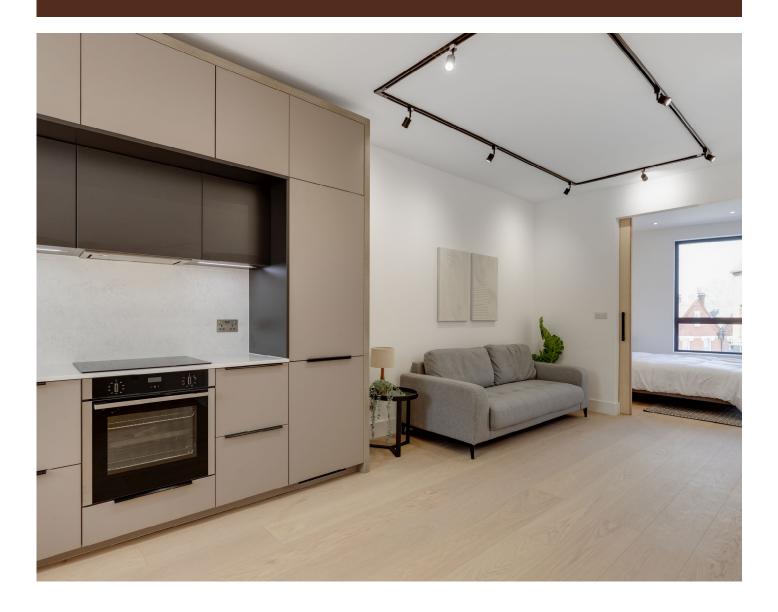

#### LEASEHOLD

OFFERS IN EXCESS OF £425,000 SUBJECT TO CONTRACT

SOLE AGENT

This newly refurbished one bedroom 'loft' style apartment (56.9 sq m/612 sq ft) is located at the top end of the Finchley Road above commercial property. The apartment benefits from an open plan kitchen living room with double sliding doors onto the bedroom, allowing good natural light from front to back of the property. The stylishly designed shower room situated to the rear of the property on a lower mezzanine floor, off the living room.

#### ACCOMMODATION

- Open Plan Kitchen/Dining Area
- Bedroom
- Shower Room