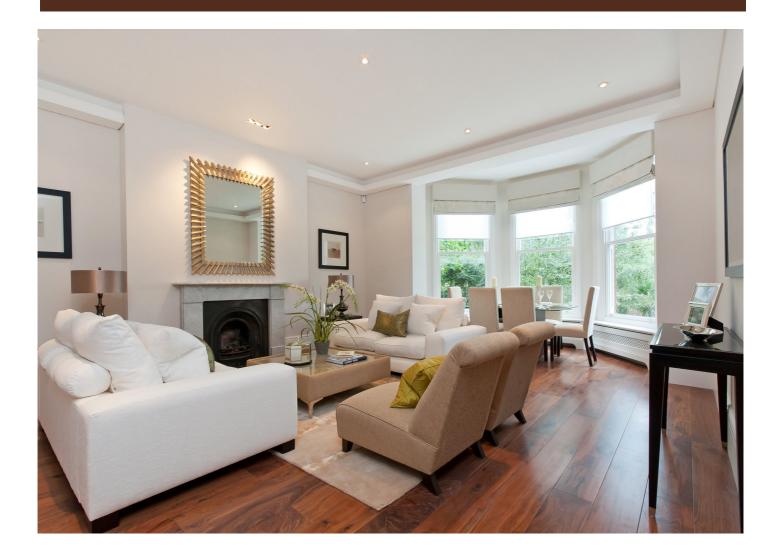

FIRST FLOOR FLAT FITZJOHNS AVENUE HAMPSTEAD LONDON NW3 6PH

£1,350 PER WEEK SUBJECT TO CONTRACT A bright and spacious apartment situated on the first floor of handsome converted period house. The property is decorated in neutral tones, has an elegant reception room with bay windows and modern mosaic tiled bathrooms.

Located within easy walking distance of the amenities of Hampstead Village and the Underground Station (northern line), and benefitting from the use of a communal garden and off street parking for one car.

### **ACCOMMODATION**

- 3 Bedrooms
- 2 Bathrooms
- Reception Room
- Separate Kitchen
- Off street parking
- Unfurnished