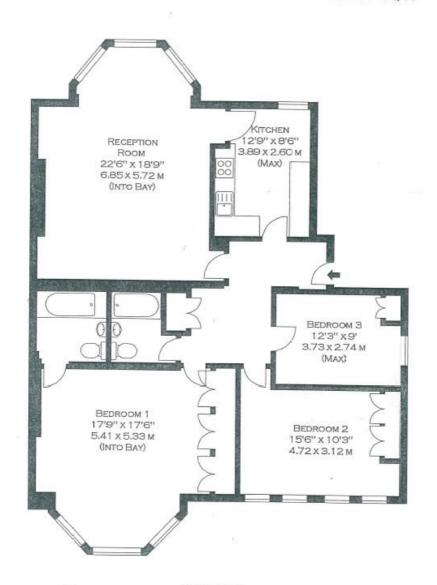

### **ACCOMMODATION**

- 3 Bedrooms
- 2 Bathrooms
- Reception Room
- Separate Kitchen
- Off street parking
- Unfurnished

# 59 FITZJOHNS AVENUE, NW3. APPROX. GROSS INTERNAL FLOOR AREA = 1356 SQ FT 125.97 SQ M

FIRST FLOOR