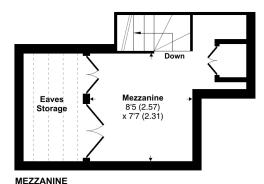

## Frognal Rise, Hampstead Village, NW3

$$\label{eq:Approximate Area} \begin{split} & \text{Approximate Area} = 501 \text{ sq ft} \, / \, 46.5 \text{ sq m} \\ & \text{Limited Use Area(s)} = 40 \text{ sq ft} \, / \, 3.7 \text{ sq m} \\ & \text{Total} = 541 \text{ sq ft} \, / \, 50.2 \text{ sq m} \\ & \text{For identification only - Not to scale} \end{split}$$

Denotes restricted head height

Kitchen 9/6 (2.90) 4/4 (1.32) Reception Room 16/6 (5.03) × 14/7 (4.45)

Certified Property Measurer

Floor plan produced in accordance with RICS Property Measurement Standards incorporating International Property Measurement Standards (IPMS2 Residential). @n/checom 2022. Produced for TK (Hampstead) Ltd. REF: 858309

SECOND FLOOR