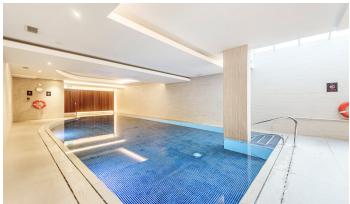

Mount Vernon has the use of leisure facilities which include an indoor heated swimming pool and gymnasium. Other benefits include, porterage, 24 hour security, lift, communal gardens and two allocated underground parking spaces. Situated within walking distance of the shops, restaurants and transport facilities as well as the Heath.

#### **AMENITIES**

- Swimming Pool
- Gym
- 24 Concierge
- Communal Gardens

| COUNCIL TAX | Camden (Band F) |
|-------------|-----------------|
| EPC RATING: | С               |