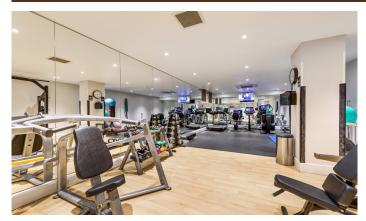

Mount Vernon has the use of leisure facilities which include an indoor heated swimming pool and gymnasium. Other benefits include, porterage, 24 hour security, lift, communal gardens and two allocated underground parking spaces. Situated within walking distance of the shops, restaurants and transport facilities as well as the Heath.

#### **AMENITIES**

- Swimming Pool
- Gym
- 24 Concierge
- Communal Gardens

| COUNCIL TAX | Camden (Band F) |
|-------------|-----------------|
| EPC RATING: | С               |