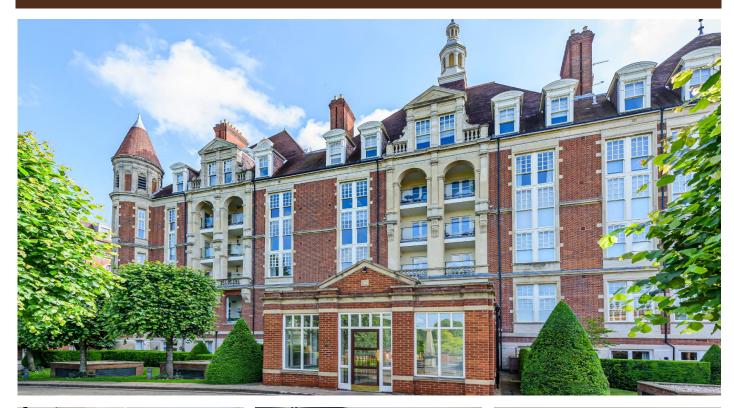

GAINSBOROUGH HOUSE, MOUNT VERNON, FROGNAL RISE LONDON NW3

Mount Vernon has the use of leisure facilities which include an indoor heated swimming pool and gymnasium. Other benefits include, porterage, 24 hour security, lift, communal gardens and two allocated underground parking spaces. Situated within walking distance of the shops, restaurants and transport facilities as well as the Heath.