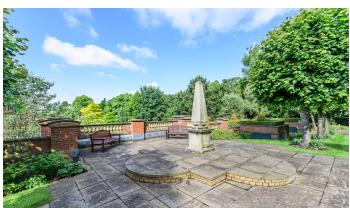

Mount Vernon has the use of leisure facilities which include an indoor heated swimming pool and gymnasium. Other benefits include, porterage, 24 hour security, lift, communal gardens and two allocated underground parking spaces. Situated within walking distance of the shops, restaurants and transport facilities as well as the Heath.