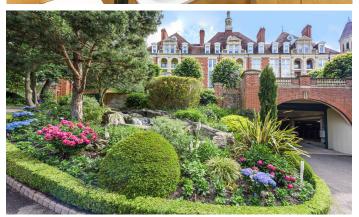

Mount Vernon has the use of leisure facilities which include an indoor heated swimming pool and gymnasium. Other benefits include, porterage, 24 hour security, lift, communal gardens and two allocated underground parking spaces. Situated within walking distance of the shops, restaurants and transport facilities as well as the Heath.