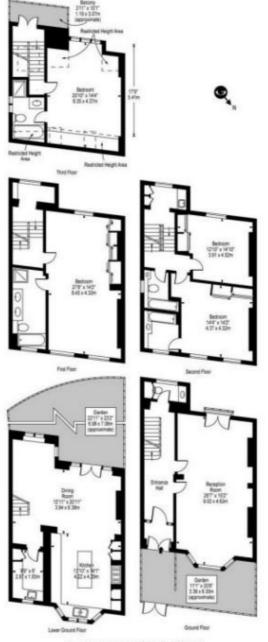

#### astonchase.com

69–71 PARK ROAD London NW1 6XU 020 7724 4724

Approx Gross Internal Area 2864 Sq Ft - 266.07 Sq M (Excluding Restricted Height Area)

IMPORTANT NOTICE

These particulars have been prepared in all good faith to give a fair overall view of the property and must not be relied upon as statements or representations of fact. Purchasers must satisfy themselves by inspection or otherwise regarding the items mentioned below and as to the content of these particulars. If any points are particularly relevant to your interest in the property ask for further information.