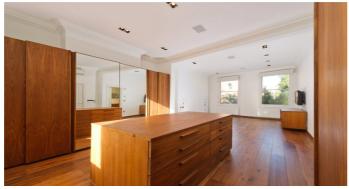

### ACCOMMODATION

- Principle Bedroom with En-Suite Bathroom & Dressing Room)
- Three Further Bedrooms (Two with En-Suite Bathrooms)
- Family Bathroom
- Fully Fitted Kitchen
- Double Reception Room
- Family Room
- Study
- Kitchenette

### FEATURES

Underfloor Heating (throughout Lower & Ground Floors) Air Conditioning Balcony Garden Utility Room

| COUNCIL TAX | Westminster (Band H) |
|-------------|----------------------|
| EPC RATING: | D                    |