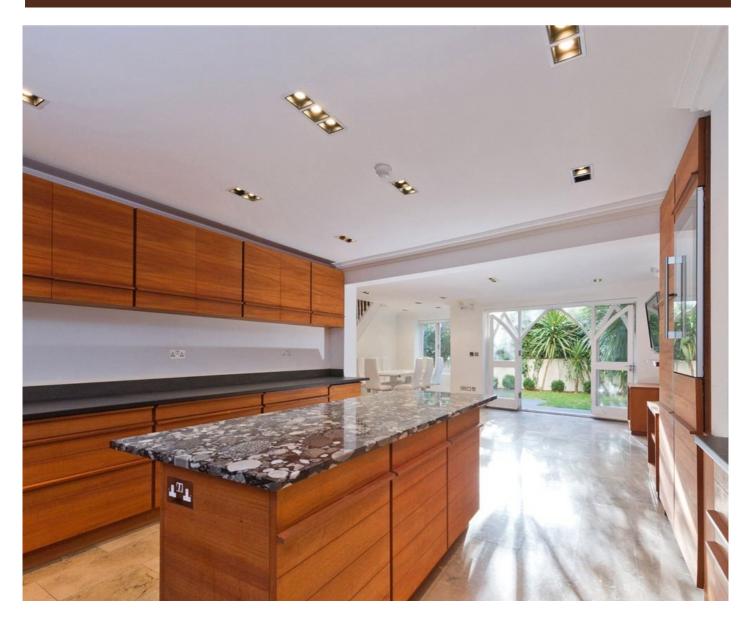

### ACCOMMODATION

- Principle Bedroom with En-Suite Bathroom & Dressing Room)
- Three Further Bedrooms (Two with En-Suite Bathrooms)
- Family Bathroom
- Fully Fitted Kitchen
- Double Reception Room
- Family Room
- Study
- Kitchenette

### FEATURES

Underfloor Heating (throughout Lower & Ground Floors) Air Conditioning Balcony Garden Utility Room

| COUNCIL TAX | Westminster (Band H) |
|-------------|----------------------|
| EPC RATING: | D                    |