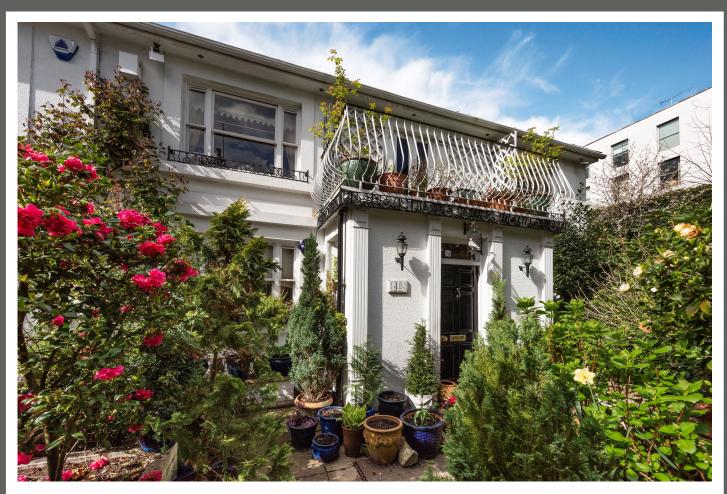

### HILL ROAD St John's Wood London NW8

Asking Price £2,295,000

Joint Sole Agent

A charming low-built freehold semi-detached house (145 sq m / 1,563 sq ft) arrange over two floors only and in need of updating throughout. The property has been in the same family ownership since 1980 and discreetly tucked away via a gated walkway.

#### HILL ROAD

St John's Wood London NW8

Asking Price £2,295,000 Subject To Contract

Joint Sole Agent

Freehold

Hill Road is centrally and conveniently situated, between Hamilton Terrace and Abbey Road, within a short walk of St John's Wood underground station (Jubilee line), and the high street, with its eclectic mix of shops and cafés. Abbey Road Studios are very close by as are the open spaces of Regent's Park and Paddington Recreation Ground.