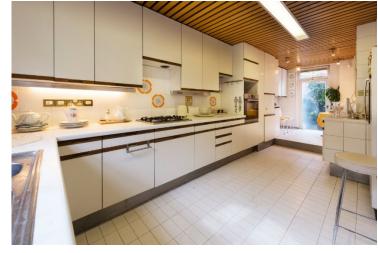

#### ACCOMMODATION

- Double Reception Room
- Dining Room
- Kitchen Breakfast Room
- Principal Bedroom with En-suite Bathroom and Dressing Room Leading onto a South Facing Balcony
- 2 Further Bedrooms
- Family Bathroom

Room

23'2" x 10'1'

7.05 x 3.08m

Front Garden