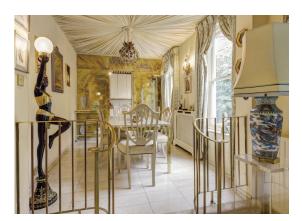

#### ACCOMMODATION

- Double Reception Room
- Dining Room
- Kitchen Breakfast Room
- Principal Bedroom with En-suite Bathroom and Dressing Room Leading onto a South Facing Balcony
- 2 Further Bedrooms
- Family Bathroom

Double Reception

Room

24'9" x 13'5"

7.55 x 4.09m

Dining

Room 11'5" x 8'9" 3.48 x 2.67m

Kitchen/

Breakfast

Room

23'2" x 10'1'

7.05 x 3.08m

Front Garden