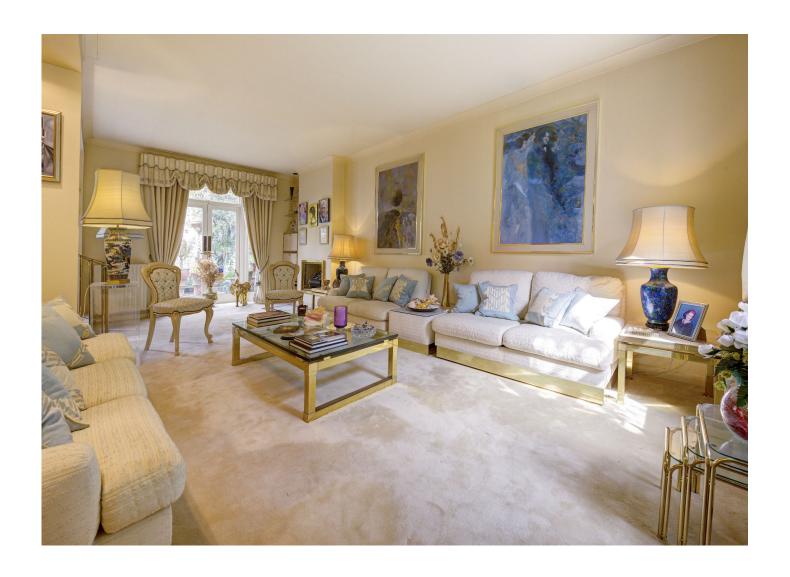

#### ACCOMMODATION

- Double Reception Room
- Dining Room
- Kitchen Breakfast Room
- Principal Bedroom with En-suite Bathroom and Dressing Room Leading onto a South Facing Balcony
- 2 Further Bedrooms
- Family Bathroom

Double Reception

Room

24'9" x 13'5"

7.55 x 4.09m

Dining

Room 11'5" x 8'9" 3.48 x 2.67m

Kitchen/

Breakfast