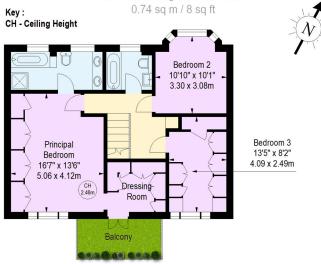

### Hill Road, St. Johns Wood, NW8

Approximate gross internal area

145.20 sq m / 1,563 sq ft

(Including Green House& Restricted Height Under 1.5m) Green House

> 6.97 sq m / 75 sq ft Restricted Height Under 1.5m

First Floor

The floor plan is not to scale and measurements and areas shown are approximate and therefore should be used for illustrative purposes only. The plan has been prepared in accordance with the RICS code of Measuring Practice Ground Floor and whilst we have confidence in the information produced, it must not be relied on.