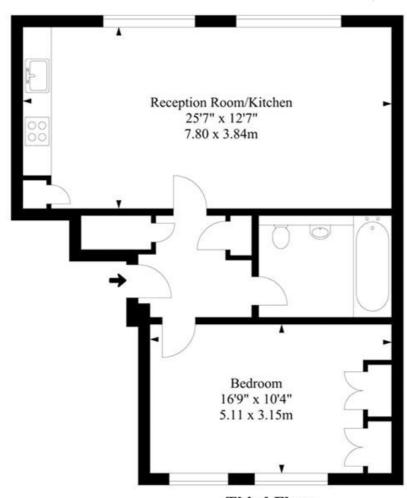

## Latitude House 3-12 Oval Road

Third Floor

Approx. Gross Internal Area 647.66 Ft 2 - 60.17 M 2