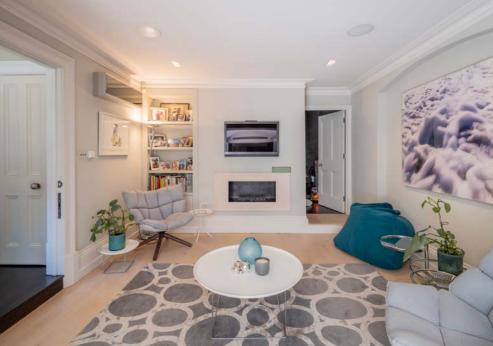

# ACCOMMODATION

- Reception Hall
- Drawing Room
- Boot Room formerly Study
- Family Room Open Plan with Kitchen/Breakfast Room
- Utility Room
- Guest Cloakroom
- Principal Bedroom with Large En-Suite Bathroom and adjoining Study (formerly an additional Double Bedroom) with En-Suite Dressing Room
- 3 Further Bedrooms
- 2 Further Shower Rooms (1 En-Suite)
- Guest Cloakroom