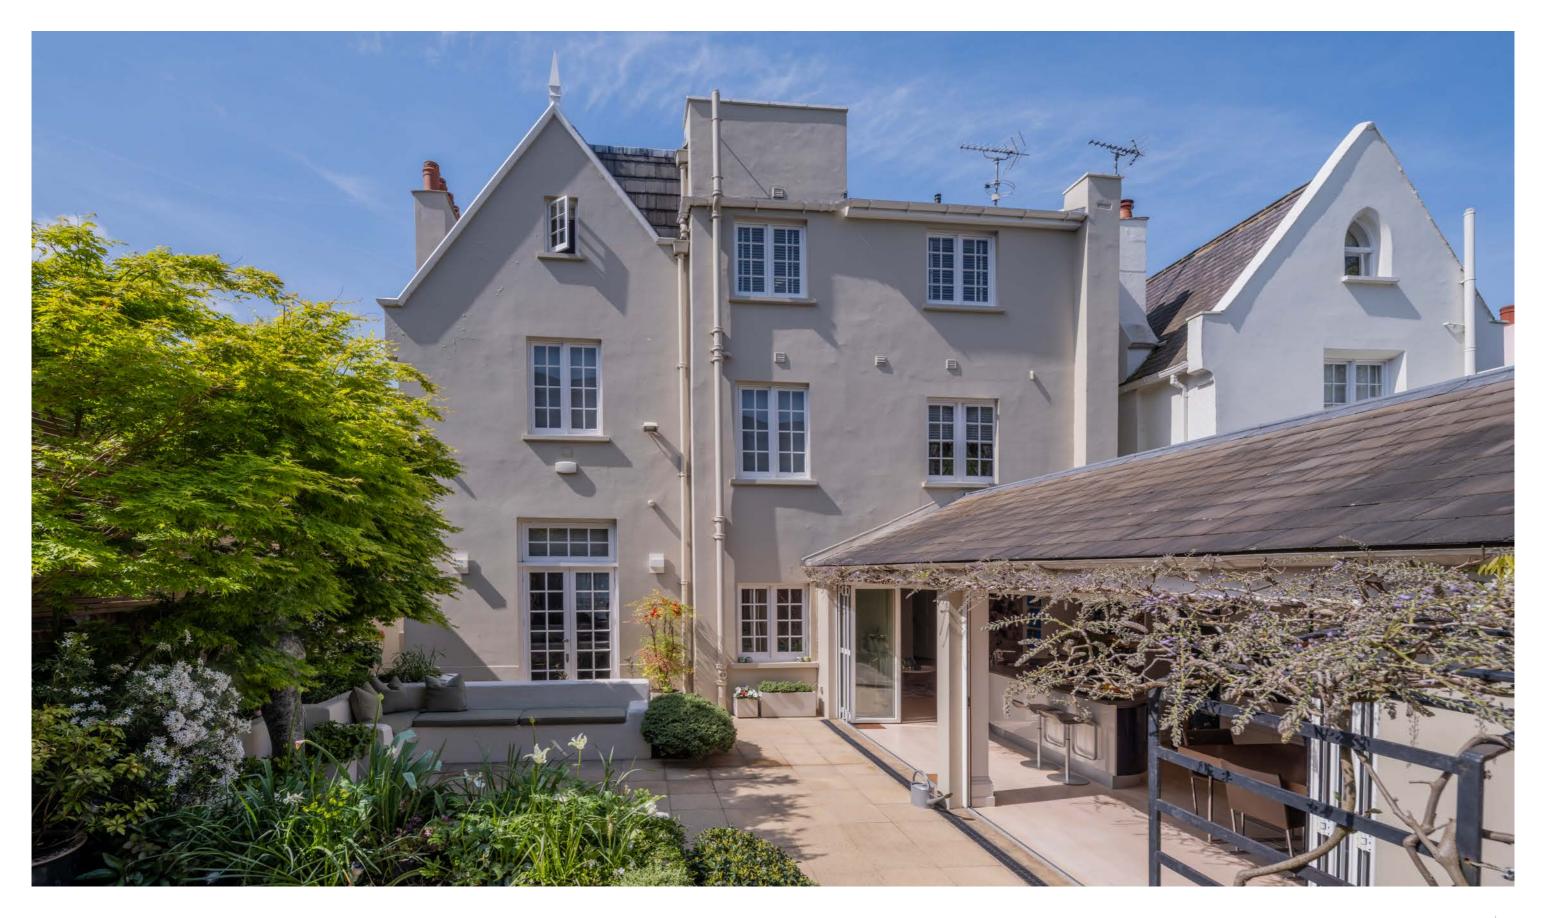

# LOUDOUN ROAD

ST JOHN'S WOOD NW8

A RARE OPPORTUNITY TO PURCHASE A HANDSOME DETACHED GRADE II LISTED VICTORIAN RESIDENCE (304.1 SQ M / 3,273 SQ FT) SUPERBLY LOCATED ONLY 0.3 MILES FROM THE AMERICAN SCHOOL IN LONDON, ST JOHN'S WOOD UNDERGROUND STATION (JUBILEE LINE) AND THE EXTENSIVE RESTAURANTS, CAFES AND BOUTIQUES OF ST JOHN'S WOOD HIGH STREET.

THIS STYLISH LOW BUILT NON BASEMENT HOME IS SUPERBLY PRESENTED AND PROVIDES BEAUTIFUL ENTERTAINING AREAS COMPLEMENTED BY AN EXCEPTIONAL PRINCIPAL BEDROOM SUITE OCCUPYING THE ENTIRE FIRST FLOOR AND ATTRACTIVELY LANDSCAPED FRONT AND REAR GARDENS.