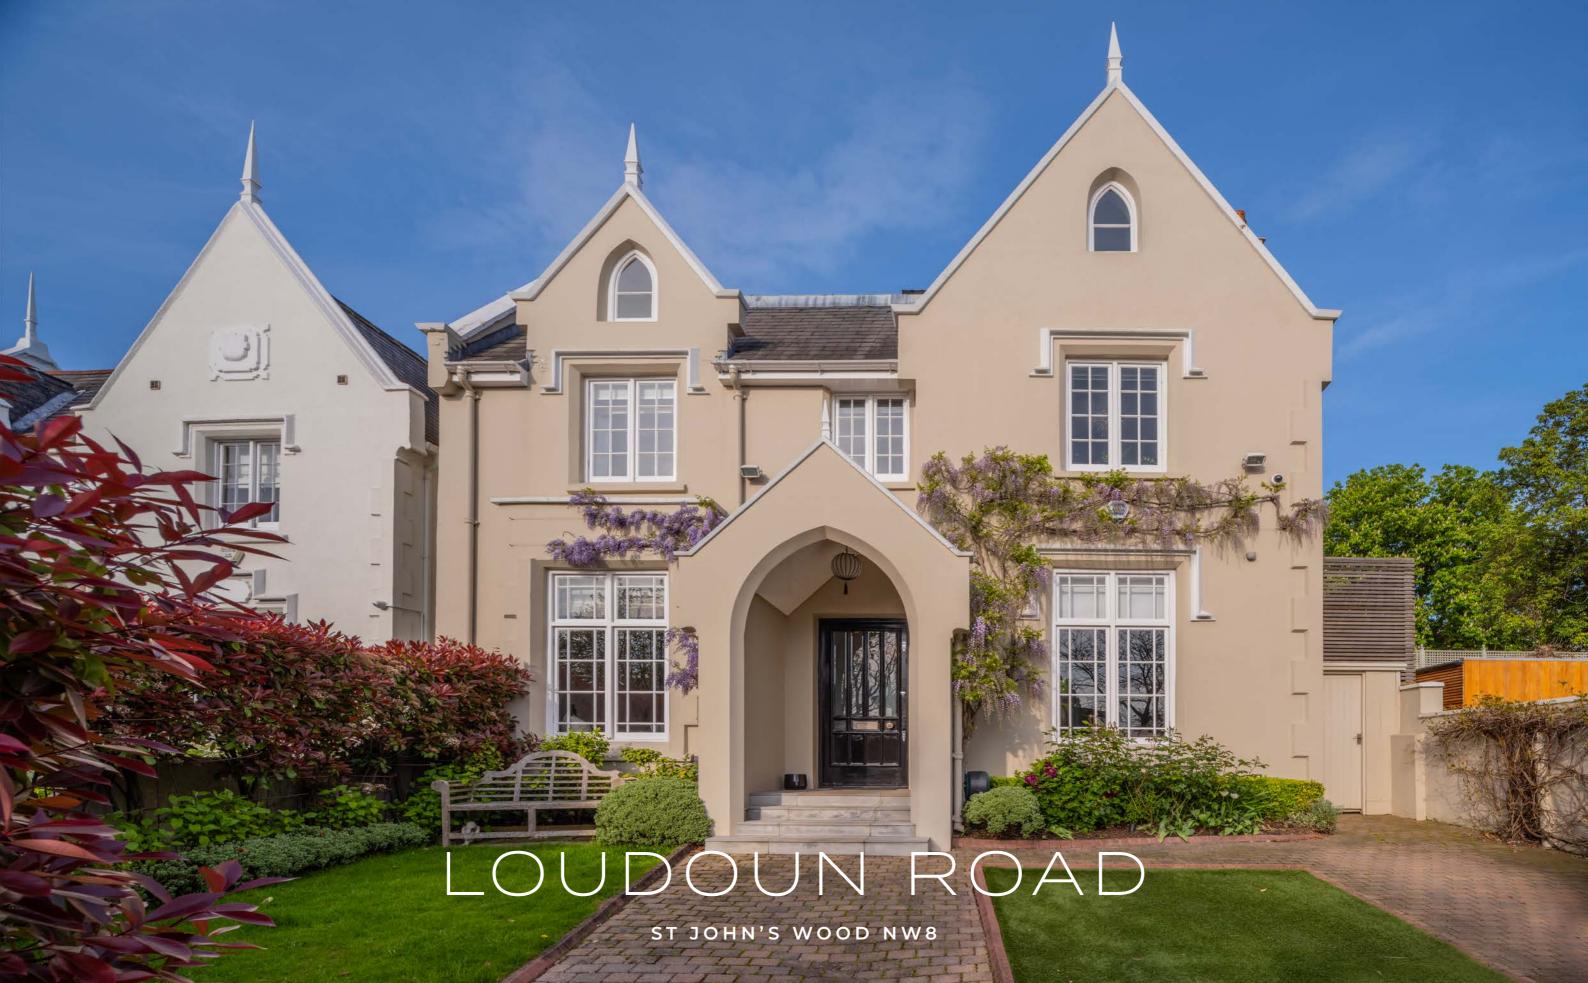

# LOUDOUN ROAD

ST JOHN'S WOOD NW8

A RARE OPPORTUNITY TO PURCHASE A HANDSOME DETACHED GRADE II LISTED VICTORIAN RESIDENCE (304.1 SQ M / 3,273 SQ FT) SUPERBLY LOCATED ONLY 0.3 MILES FROM THE AMERICAN SCHOOL IN LONDON, ST JOHN'S WOOD UNDERGROUND STATION (JUBILEE LINE) AND THE EXTENSIVE RESTAURANTS, CAFES AND BOUTIQUES OF ST JOHN'S WOOD HIGH STREET.

THIS STYLISH LOW BUILT NON BASEMENT HOME IS SUPERBLY PRESENTED AND PROVIDES BEAUTIFUL ENTERTAINING AREAS COMPLEMENTED BY AN EXCEPTIONAL PRINCIPAL BEDROOM SUITE OCCUPYING THE ENTIRE FIRST FLOOR AND ATTRACTIVELY LANDSCAPED FRONT AND REAR GARDENS.