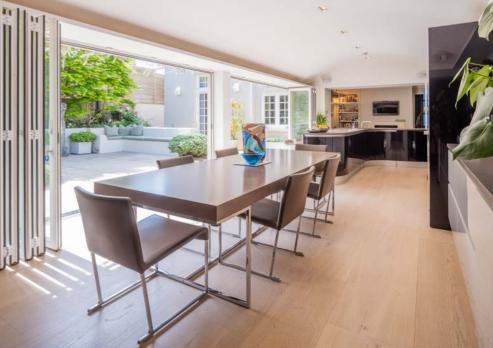

THIS STYLISH LOW BUILT NON BASEMENT HOME IS SUPERBLY PRESENTED AND PROVIDES BEAUTIFUL ENTERTAINING AREAS COMPLEMENTED BY AN EXCEPTIONAL PRINCIPAL BEDROOM SUITE OCCUPYING THE ENTIRE FIRST FLOOR AND ATTRACTIVELY LANDSCAPED FRONT AND REAR GARDENS.

# ACCOMMODATION

- Reception Hall
- Drawing Room
- Boot Room formerly Study
- Family Room Open Plan with Kitchen/Breakfast Room
- Utility Room
- Guest Cloakroom
- Principal Bedroom with Large En-Suite Bathroom and adjoining Study (formerly an additional Double Bedroom) with En-Suite Dressing Room
- 3 Further Bedrooms
- 2 Further Shower Rooms (1 En-Suite)
- Guest Cloakroom