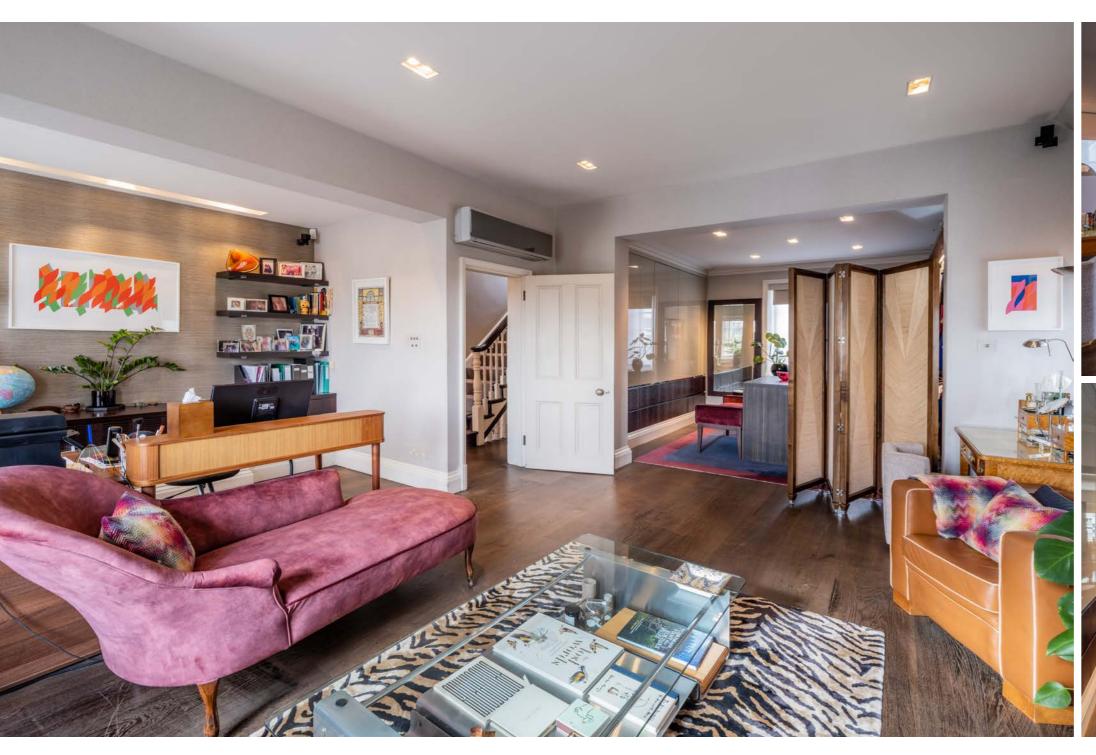

# ACCOMMODATION

- Reception Hall
- Drawing Room
- Boot Room formerly Study
- Family Room Open Plan with Kitchen/Breakfast Room
- Utility Room
- Guest Cloakroom
- Principal Bedroom with Large En-Suite Bathroom and adjoining Study (formerly an additional Double Bedroom) with En-Suite Dressing Room
- 3 Further Bedrooms
- 2 Further Shower Rooms (1 En-Suite)
- Guest Cloakroom