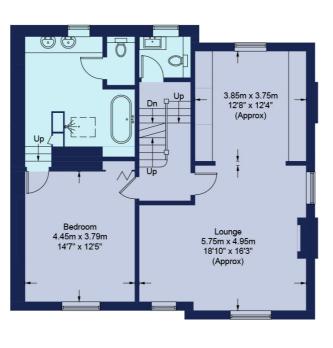

# LOUDOUN ROAD ST JOHN'S WOOD NW8

Approximate Gross Internal Area = 290.7 sq m / 3,129 sq ft Reduced Headroom = 13.4 sq m / 144 sq ft Total = 304.1 sq m / 3,273 sq ft

FIRST FLOOR

SECOND FLOOR

**GROUND FLOOR** 