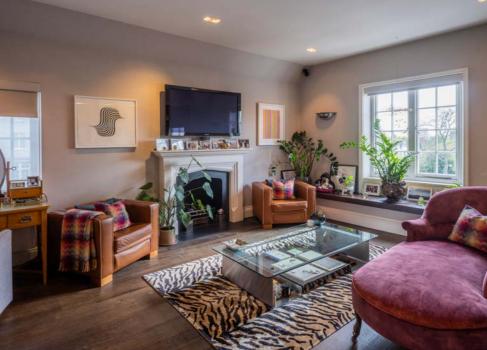

# ACCOMMODATION

- Reception Hall
- Drawing Room
- Boot Room formerly Study
- Family Room Open Plan with Kitchen/Breakfast Room
- Utility Room
- Guest Cloakroom
- Principal Bedroom with Large En-Suite Bathroom and adjoining Study (formerly an additional Double Bedroom) with En-Suite Dressing Room
- 3 Further Bedrooms
- 2 Further Shower Rooms (1 En-Suite)
- Guest Cloakroom