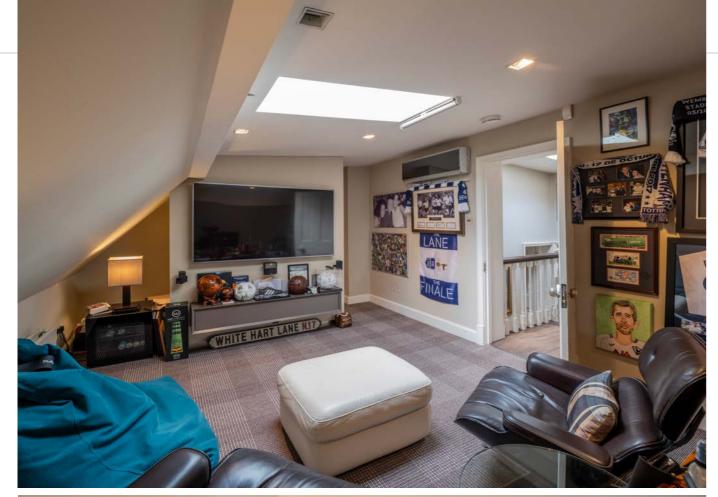

# ACCOMMODATION

- Reception Hall
- Drawing Room
- Boot Room formerly Study
- Family Room Open Plan with Kitchen/Breakfast Room
- Utility Room
- Guest Cloakroom
- Principal Bedroom with Large En-Suite Bathroom and adjoining Study (formerly an additional Double Bedroom) with En-Suite Dressing Room
- 3 Further Bedrooms
- 2 Further Shower Rooms (1 En-Suite)
- Guest Cloakroom