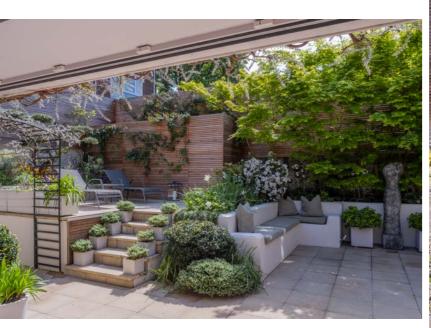

THIS STYLISH LOW BUILT NON BASEMENT HOME IS SUPERBLY PRESENTED AND PROVIDES BEAUTIFUL ENTERTAINING AREAS COMPLEMENTED BY AN EXCEPTIONAL PRINCIPAL BEDROOM SUITE OCCUPYING THE ENTIRE FIRST FLOOR AND ATTRACTIVELY LANDSCAPED FRONT AND REAR GARDENS.

# **AMENITIES**

- Landscaped Front Garden with Off-Street Parking for 3 Cars
- Split Level Landscaped Rear Garden
- Air Conditioning throughout
- Plant Room
- Security System incorporating CCTV
- Electric Vehicle Fast Charging Unit on Driveway