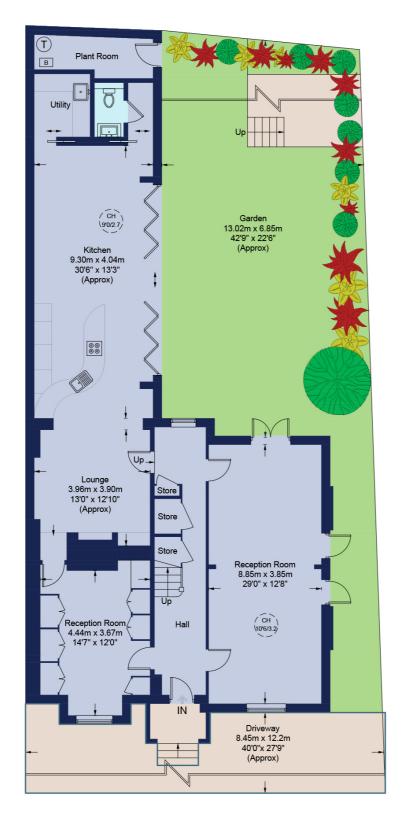

# LOUDOUN ROAD ST JOHN'S WOOD NW8

Approximate Gross Internal Area = 290.7 sq m / 3,129 sq ft Reduced Headroom = 13.4 sq m / 144 sq ft Total = 304.1 sq m / 3,273 sq ft

FIRST FLOOR

SECOND FLOOR

**GROUND FLOOR** 