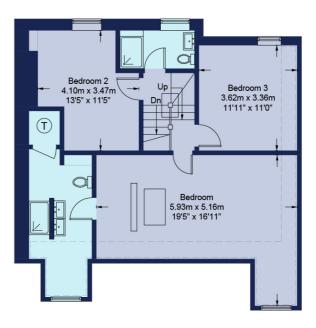

# LOUDOUN ROAD ST JOHN'S WOOD NW8

Approximate Gross Internal Area = 290.7 sq m / 3,129 sq ft Reduced Headroom = 13.4 sq m / 144 sq ft Total = 304.1 sq m / 3,273 sq ft

FIRST FLOOR

SECOND FLOOR

**GROUND FLOOR** 