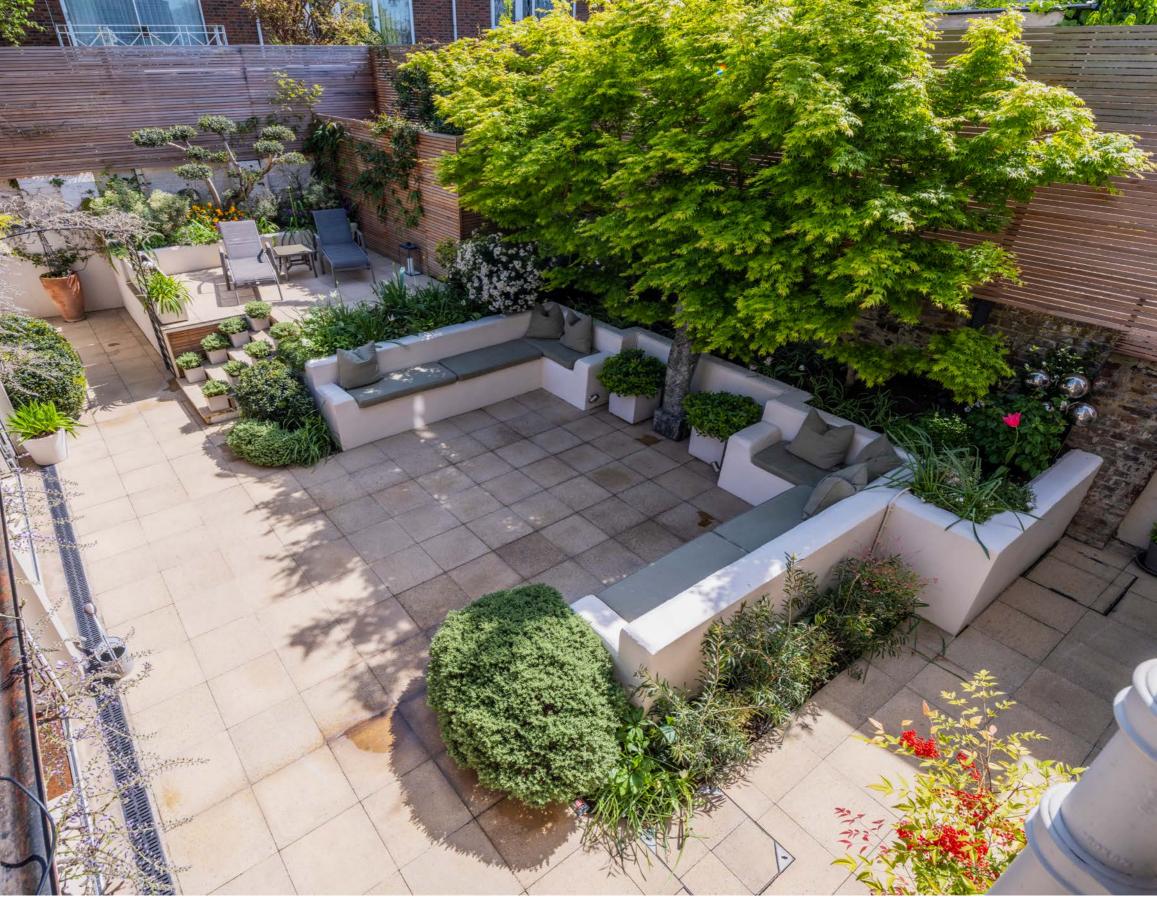

THIS STYLISH LOW BUILT NON BASEMENT HOME IS SUPERBLY PRESENTED AND PROVIDES BEAUTIFUL ENTERTAINING AREAS COMPLEMENTED BY AN EXCEPTIONAL PRINCIPAL BEDROOM SUITE OCCUPYING THE ENTIRE FIRST FLOOR AND ATTRACTIVELY LANDSCAPED FRONT AND REAR GARDENS.

# **AMENITIES**

- Landscaped Front Garden with Off-Street Parking for 3 Cars
- Split Level Landscaped Rear Garden
- Air Conditioning throughout
- Plant Room
- Security System incorporating CCTV
- Electric Vehicle Fast Charging Unit on Driveway