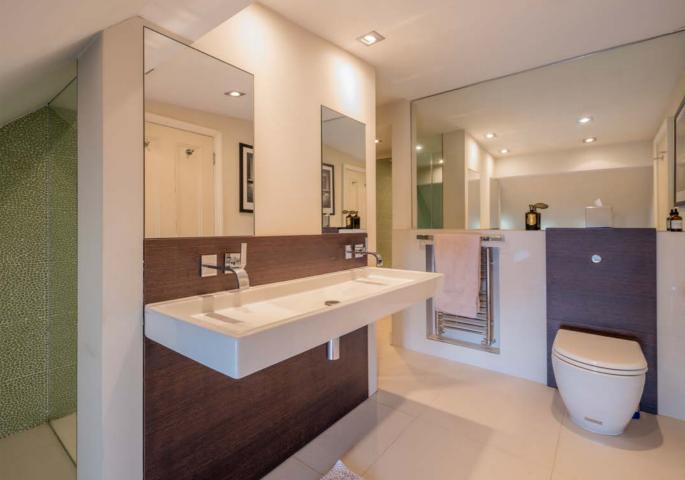

# ACCOMMODATION

- Reception Hall
- Drawing Room
- Boot Room formerly Study
- Family Room Open Plan with Kitchen/Breakfast Room
- Utility Room
- Guest Cloakroom
- Principal Bedroom with Large En-Suite Bathroom and adjoining Study (formerly an additional Double Bedroom) with En-Suite Dressing Room
- 3 Further Bedrooms
- 2 Further Shower Rooms (1 En-Suite)
- Guest Cloakroom