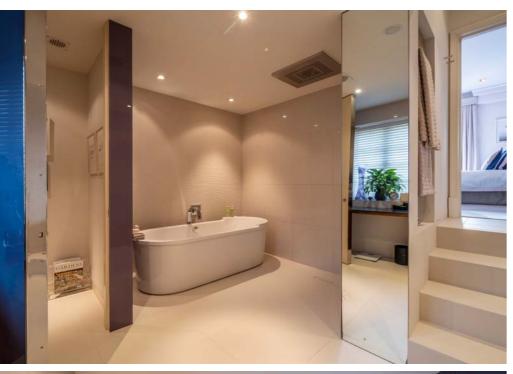

# ACCOMMODATION

- Reception Hall
- Drawing Room
- Boot Room formerly Study
- Family Room Open Plan with Kitchen/Breakfast Room
- Utility Room
- Guest Cloakroom
- Principal Bedroom with Large En-Suite Bathroom and adjoining Study (formerly an additional Double Bedroom) with En-Suite Dressing Room
- 3 Further Bedrooms
- 2 Further Shower Rooms (1 En-Suite)
- Guest Cloakroom