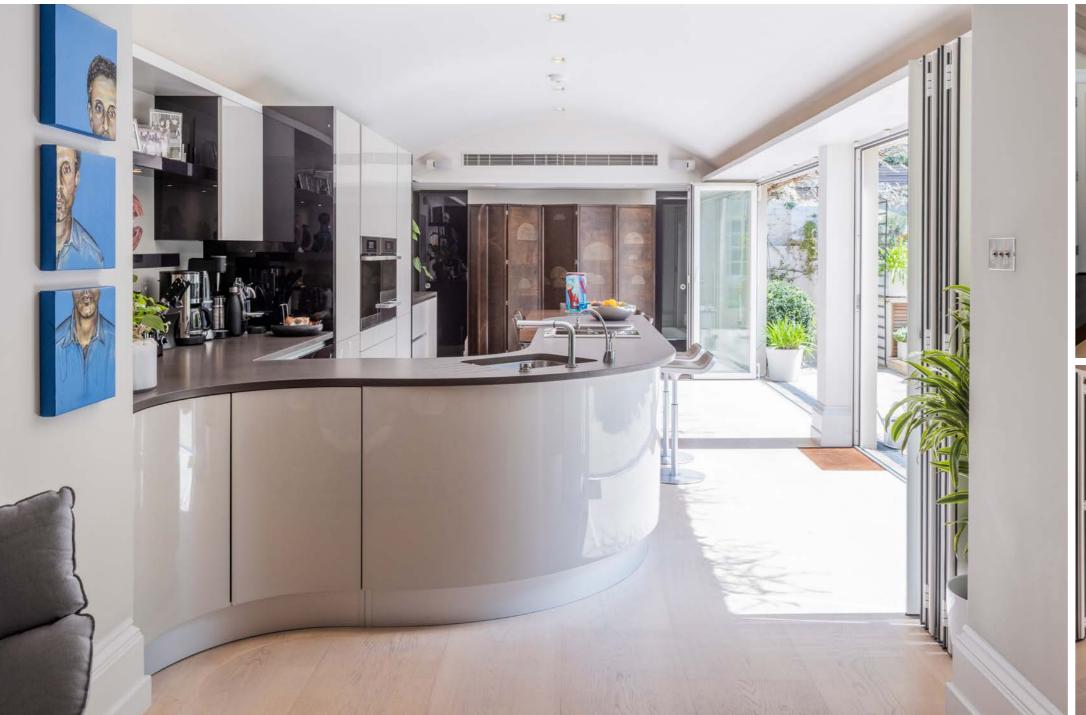

THIS STYLISH LOW BUILT NON BASEMENT HOME IS SUPERBLY PRESENTED AND PROVIDES BEAUTIFUL ENTERTAINING AREAS COMPLEMENTED BY AN EXCEPTIONAL PRINCIPAL BEDROOM SUITE OCCUPYING THE ENTIRE FIRST FLOOR AND ATTRACTIVELY LANDSCAPED FRONT AND REAR GARDENS.

# ACCOMMODATION

- Reception Hall
- Drawing Room
- Boot Room formerly Study
- Family Room Open Plan with Kitchen/Breakfast Room
- Utility Room
- Guest Cloakroom
- Principal Bedroom with Large En-Suite Bathroom and adjoining Study (formerly an additional Double Bedroom) with En-Suite Dressing Room
- 3 Further Bedrooms
- 2 Further Shower Rooms (1 En-Suite)
- Guest Cloakroom