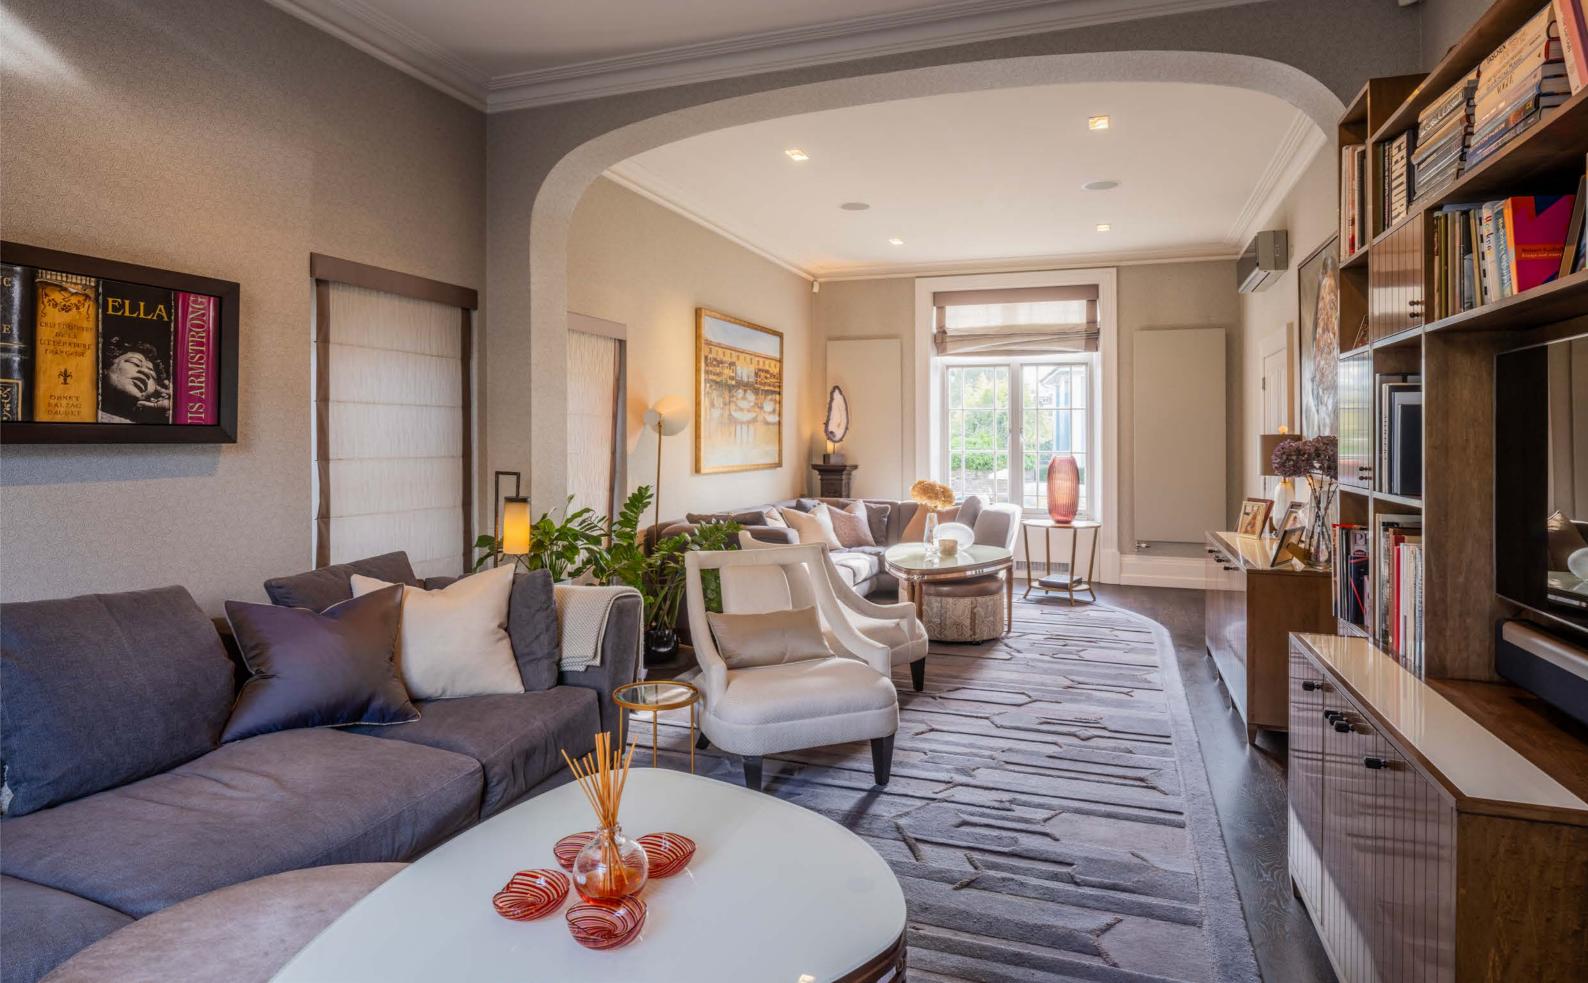

THIS STYLISH LOW BUILT NON BASEMENT HOME IS SUPERBLY PRESENTED AND PROVIDES BEAUTIFUL ENTERTAINING AREAS COMPLEMENTED BY AN EXCEPTIONAL PRINCIPAL BEDROOM SUITE OCCUPYING THE ENTIRE FIRST FLOOR AND ATTRACTIVELY LANDSCAPED FRONT AND REAR GARDENS.

# ACCOMMODATION

- Reception Hall
- Drawing Room
- Boot Room formerly Study
- Family Room Open Plan with Kitchen/Breakfast Room
- Utility Room
- Guest Cloakroom
- Principal Bedroom with Large En-Suite Bathroom and adjoining Study (formerly an additional Double Bedroom) with En-Suite Dressing Room
- 3 Further Bedrooms
- 2 Further Shower Rooms (1 En-Suite)
- Guest Cloakroom