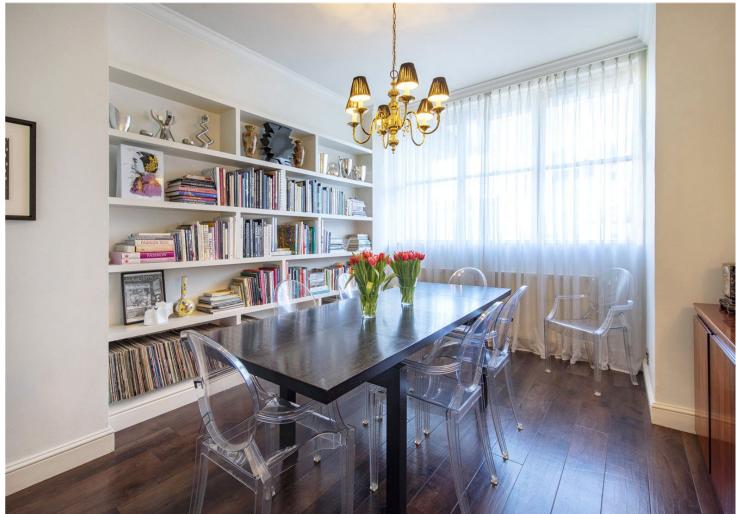

The apartment benefits from spacious accommodation including a large bright reception room, a separate kitchen, separate dining room and guest cloakroom. Residents have subscription access to eight acres of private gardens (Park Crescent and Park Square gardens) including a lawn tennis court during the summer months, children's play area and a connecting foot tunnel.

#### ACCOMMODATION

- Principal Bedroom with Dressing Area & En-Suite Bathroom
- Further Bedroom with En-Suite Shower Room
- Further Bedroom with En-suite Bathroom
- Reception Room
- Dining Area
- Fully Fitted Kitchen with access to Balcony
- Guest Cloakroom