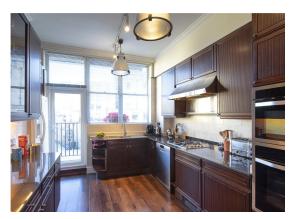

#### ACCOMMODATION

- Principal Bedroom with Dressing Area & En-Suite Bathroom
- Further Bedroom with En-Suite Shower Room
- Further Bedroom with En-suite Bathroom
- Reception Room
- Dining Area
- Fully Fitted Kitchen with access to Balcony
- Guest Cloakroom