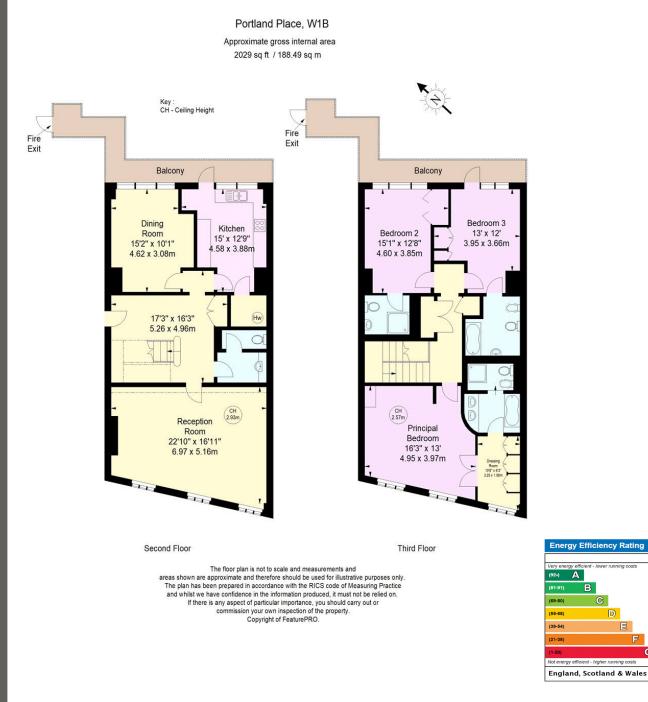

#### **PORTLAND PLACE** Marylebone London W1B

Asking Price £3,999,950

Main Agent

A well-presented and rare to find three bedroom, three bathroom duplex apartment (188 sq m/2,029 sq ft) with gated designated off-street parking set within a fully refurbished period building and a moments' walk of Regent's Park.

#### ACCOMMODATION

- Principal Bedroom with Dressing Area & En-Suite Bathroom
- Further Bedroom with En-Suite Shower Room
- Further Bedroom with En-suite Bathroom
- Reception Room
- Dining Area
- Fully Fitted Kitchen with access to Balcony
- Guest Cloakroom