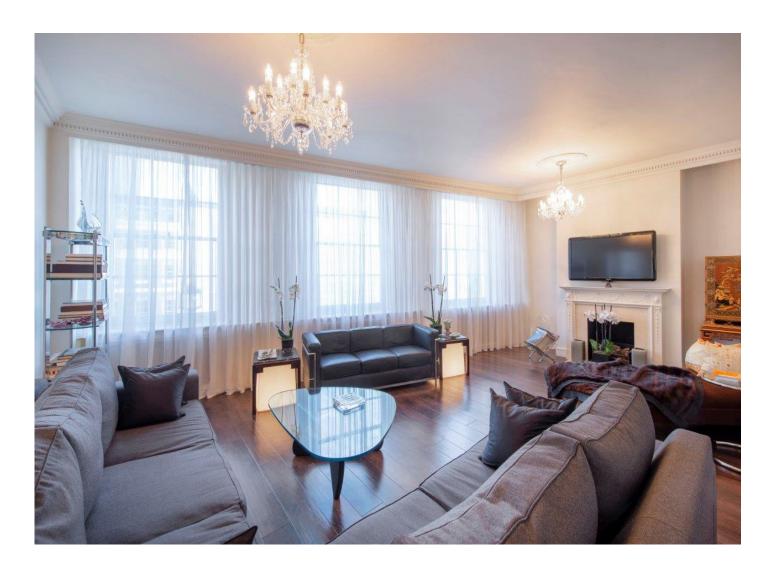

The apartment benefits from spacious accommodation including a large bright reception room, a separate kitchen, separate dining room and guest cloakroom. Residents have subscription access to eight acres of private gardens (Park Crescent and Park Square gardens) including a lawn tennis court during the summer months, children's play area and a connecting foot tunnel.

#### ACCOMMODATION

- Principal Bedroom with Dressing Area & En-Suite Bathroom
- Further Bedroom with En-Suite Shower Room
- Further Bedroom with En-suite Bathroom
- Reception Room
- Dining Area
- Fully Fitted Kitchen with access to Balcony
- Guest Cloakroom