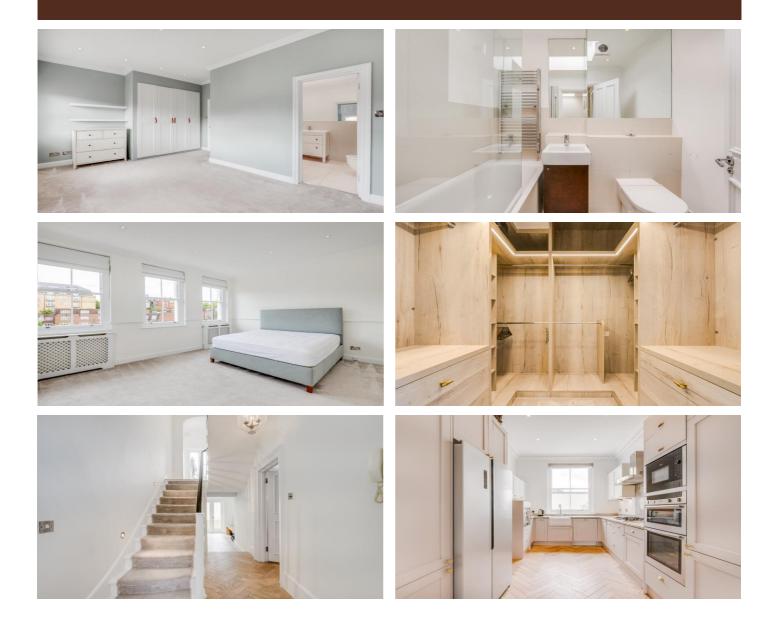

#### ACCOMMODATION

- Large Principle Bedroom with dressing area and en-suite bathroom
- 5 Further bedrooms (two en-suite)
- Family Bathroom
- 2 Large Reception Rooms
- Kitchen opening to Dining room
- Study
- Guest cloakroom
- Rear Balcony