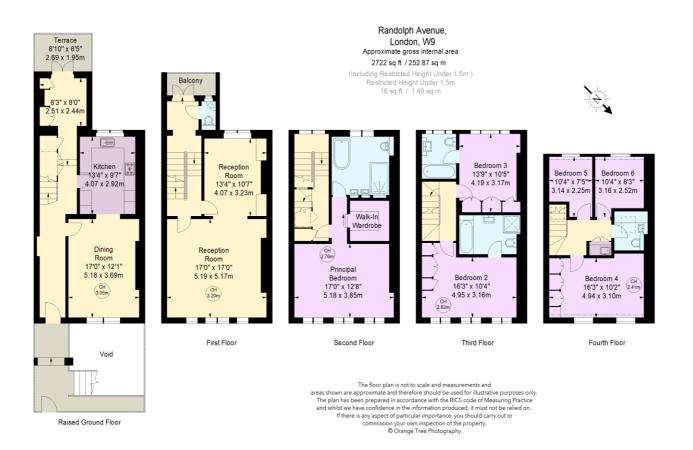

#### ACCOMMODATION

- Large Principle Bedroom with dressing area and en-suite bathroom
- 5 Further bedrooms (two en-suite)
- Family Bathroom
- 2 Large Reception Rooms
- Kitchen opening to Dining room
- Study
- Guest cloakroom
- Rear Balcony