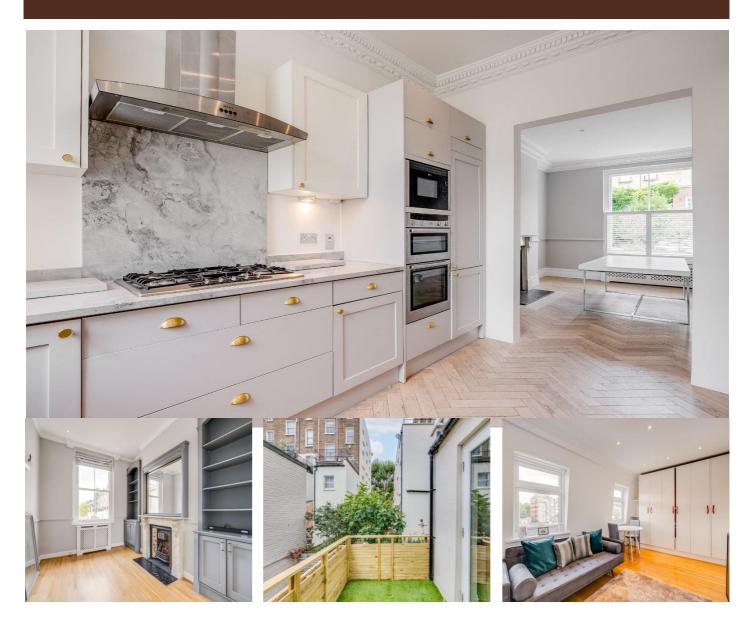

#### ACCOMMODATION

- Large Principle Bedroom with dressing area and en-suite bathroom
- 5 Further bedrooms (two en-suite)
- Family Bathroom
- 2 Large Reception Rooms
- Kitchen opening to Dining room
- Study
- Guest cloakroom
- Rear Balcony