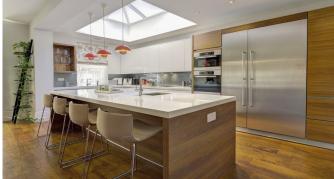

#### ACCOMMODATION

- Master Bedroom with Dressing Room and En-Suite Bathroom
- Five Further Bedroom
- Four Further Bathroom/Shower Rooms (Three En-Suite)
- Open plan family room and kitchen breakfast room
- 37ft Drawing/Dining room
- Study

### AMENITIES

- Cloakroom
- Utility Room
- Leisure Complex Including; Cinema, Gym, Swimming Pool, Sauna and Shower Room
- Landscaped Rear Garden
- Single Garage plus further Off Street Parking

| COUNCIL TAX | Westminster (Band H) |
|-------------|----------------------|
| EPC RATING: | ТВС                  |