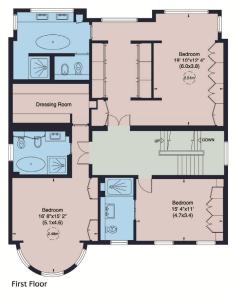

#### ACCOMMODATION

- Master Bedroom with Dressing Room and En-Suite Bathroom
- Five Further Bedroom
- Four Further Bathroom/Shower Rooms (Three En-Suite)
- Open plan family room and kitchen breakfast room
- 37ft Drawing/Dining room
- Study

### AMENITIES

- Cloakroom
- Utility Room
- Leisure Complex Including; Cinema, Gym, Swimming Pool, Sauna and Shower Room
- Landscaped Rear Garden
- Single Garage plus further Off Street Parking

| COUNCIL TAX | Westminster (Band H) |
|-------------|----------------------|
| EPC RATING: | ТВС                  |

#### astonchase.com

69–71 PARK ROAD London NW1 6XU 020 7724 4724

astonchase.com

69–71 PARK ROAD London NW1 6XU 020 7724 4724

Not to scale, for guidance only and must not be relied upon as a statement of fact. All measurements and areas are approximate only (and have been prepared in accordance with the current edition of the RICS Code of Measuring Practice).