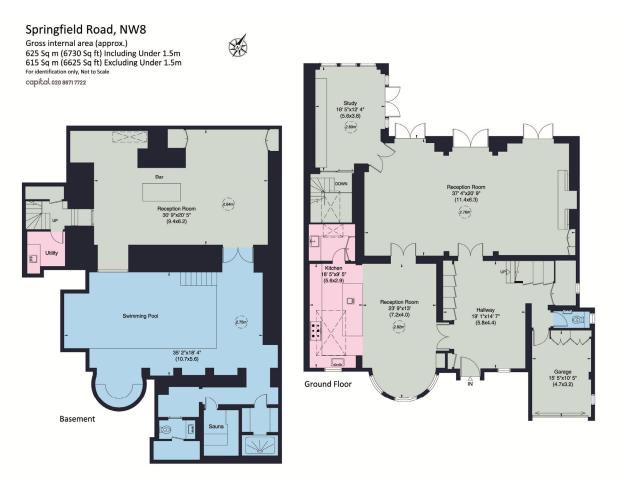

#### ACCOMMODATION

- Master Bedroom with Dressing Room and En-Suite Bathroom
- Five Further Bedroom
- Four Further Bathroom/Shower Rooms (Three En-Suite)
- Open plan family room and kitchen breakfast room
- 37ft Drawing/Dining room
- Study

### AMENITIES

- Cloakroom
- Utility Room
- Leisure Complex Including; Cinema, Gym, Swimming Pool, Sauna and Shower Room
- Landscaped Rear Garden
- Single Garage plus further Off Street Parking

| COUNCIL TAX | Westminster (Band H) |
|-------------|----------------------|
| EPC RATING: | ТВС                  |

#### astonchase.com

69–71 PARK ROAD London NW1 6XU 020 7724 4724

astonchase.com

69–71 PARK ROAD London NW1 6XU 020 7724 4724

Not to scale, for guidance only and must not be relied upon as a statement of fact. All measurements and areas are approximate only (and have been prepared in accordance with the current edition of the RICS Code of Measuring Practice).

astonchase.com

69–71 PARK ROAD London NW1 6XU 020 7724 4724

Second Floor

astonchase.com

69–71 PARK ROAD London NW1 6XU 020 7724 4724

Ground Floor