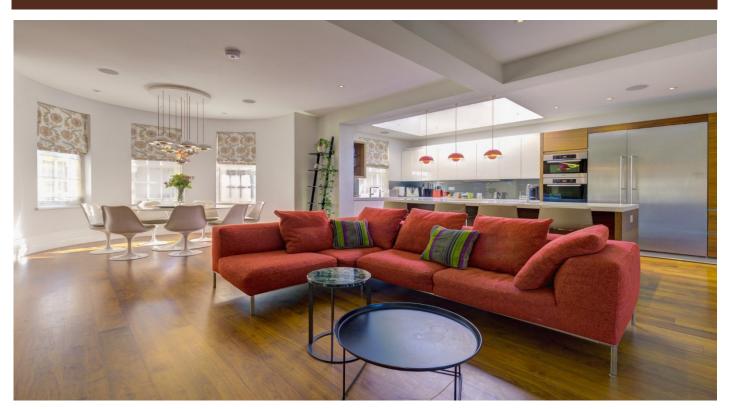

#### ACCOMMODATION

- Master Bedroom with Dressing Room and En-Suite Bathroom
- Five Further Bedroom
- Four Further Bathroom/Shower Rooms (Three En-Suite)
- Open plan family room and kitchen breakfast room
- 37ft Drawing/Dining room
- Study

### AMENITIES

- Cloakroom
- Utility Room
- Leisure Complex Including; Cinema, Gym, Swimming Pool, Sauna and Shower Room
- Landscaped Rear Garden
- Single Garage plus further Off Street Parking

| COUNCIL TAX | Westminster (Band H) |
|-------------|----------------------|
| EPC RATING: | ТВС                  |