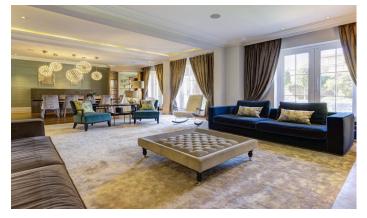

#### ACCOMMODATION

- Master Bedroom with Dressing Room and En-Suite Bathroom
- Five Further Bedroom
- Four Further Bathroom/Shower Rooms (Three En-Suite)
- Open plan family room and kitchen breakfast room
- 37ft Drawing/Dining room
- Study

### AMENITIES

- Cloakroom
- Utility Room
- Leisure Complex Including; Cinema, Gym, Swimming Pool, Sauna and Shower Room
- Landscaped Rear Garden
- Single Garage plus further Off Street Parking

| COUNCIL TAX | Westminster (Band H) |
|-------------|----------------------|
| EPC RATING: | ТВС                  |