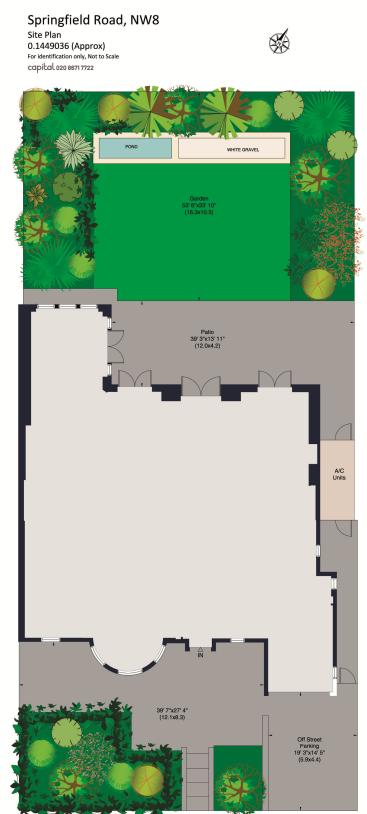

### AMENITIES

- Cloakroom
- Utility Room
- Leisure Complex Including; Cinema, Gym, Swimming Pool, Sauna and Shower Room
- Landscaped Rear Garden
- Single Garage plus further Off Street Parking

| COUNCIL TAX | Westminster (Band H) |
|-------------|----------------------|
| EPC RATING: | ТВС                  |

#### astonchase.com

69–71 PARK ROAD London NW1 6XU 020 7724 4724

astonchase.com

69–71 PARK ROAD London NW1 6XU 020 7724 4724

Not to scale, for guidance only and must not be relied upon as a statement of fact. All measurements and areas are approximate only (and have been prepared in accordance with the current edition of the RICS Code of Measuring Practice).