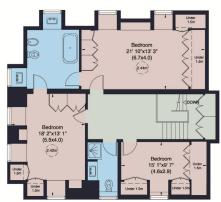

#### ACCOMMODATION

- Master Bedroom with Dressing Room and En-Suite Bathroom
- Five Further Bedroom
- Four Further Bathroom/Shower Rooms (Three En-Suite)
- Open plan family room and kitchen breakfast room
- 37ft Drawing/Dining room
- Study

### AMENITIES

- Cloakroom
- Utility Room
- Leisure Complex Including; Cinema, Gym, Swimming Pool, Sauna and Shower Room
- Landscaped Rear Garden
- Single Garage plus further Off Street Parking

| COUNCIL TAX | Westminster (Band H) |
|-------------|----------------------|
| EPC RATING: | ТВС                  |

astonchase.com

69–71 PARK ROAD London NW1 6XU 020 7724 4724

Second Floor

astonchase.com

69–71 PARK ROAD London NW1 6XU 020 7724 4724

Ground Floor