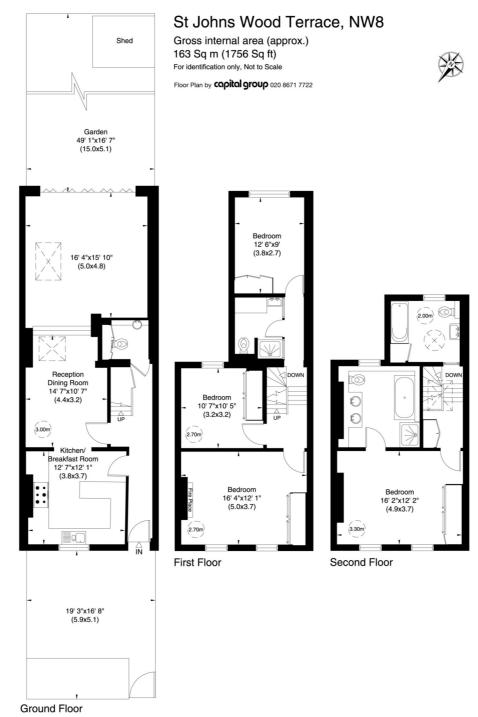

### ACCOMMODATION

- Principal Bedroom with En-Suite Bathroom
- Three Further Bedrooms
- Two Further Bathrooms
- Split Level Reception Room and Dining Room
- Kitchen / Breakfast Room
- Guest Cloakroom

### **ASTONCHASE**

69-71 PARK ROAD LONDON NW1 6XU 020 7724 4724

Not to scale, for guidance only and must not be relied upon as a statement of fact. All measurements and areas are approximate only (and have been prepared in accordance with the current edition of the RICS Code of Measuring Practice).