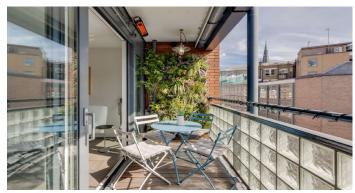

## **ACCOMMODATION**

- West facing balcony accessed from lounge & bedroom
- Bedroom with large walk-in wardrobe
- Bathroom with walk-in shower
- Open plan kitchen/dining

## **AMENITIES**

- Sonos sound system
- Sound insulation throughout
- Underfloor heating and GCH throughout
- Excellent shower pressure with endless hot water
- Living wall with automatic watering system