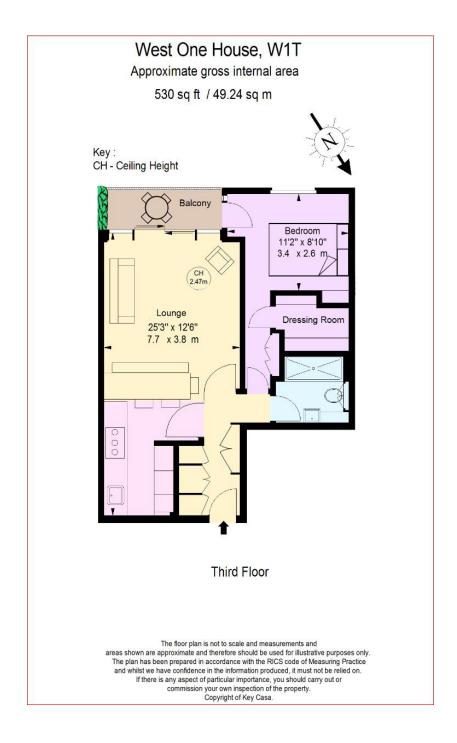

## **ASTONCHASE**

69–71 PARK ROAD LONDON NW1 6XU 020 7724 4724

WEST ONE HOUSE WELLS STREET FITZROVIA W1T 3PN

£1,500 PER WEEK
SUBJECT TO CONTRACT

Situated in the heart of Fitzrovia, this exceptional apartment has been refurbished by the owner to their exacting standards. This one-bedroom apartment of approx. 530 sq. ft offers an unrivalled level of design, furnishings, and features. The heightened ceilings (2.45m) throughout combined with clever use of design help to provide a sense of space which belies the size of the property.

## **ACCOMMODATION**

- West facing balcony accessed from lounge & bedroom
- Bedroom with large walk-in wardrobe
- Bathroom with walk-in shower
- Open plan kitchen/dining