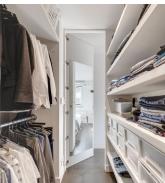

Underfloor heating and sound insulation are both fitted throughout. There is a large walk-in wardrobe plus significant storage, together with Miele and Neff appliances, Sonos sound system and Linge Rosset furnishings.

## **ACCOMMODATION**

- West facing balcony accessed from lounge & bedroom
- Bedroom with large walk-in wardrobe
- Bathroom with walk-in shower
- Open plan kitchen/dining