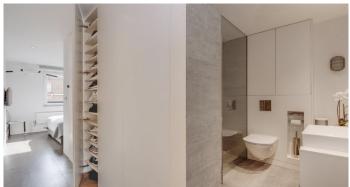

Underfloor heating and sound insulation are both fitted throughout. There is a large walk-in wardrobe plus significant storage, together with Miele and Neff appliances, Sonos sound system and Linge Rosset furnishings.

## **ACCOMMODATION**

- West facing balcony accessed from lounge & bedroom
- Bedroom with large walk-in wardrobe
- Bathroom with walk-in shower
- Open plan kitchen/dining