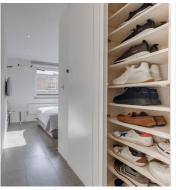

Underfloor heating and sound insulation are both fitted throughout. There is a large walk-in wardrobe plus significant storage, together with Miele and Neff appliances, Sonos sound system and Linge Rosset furnishings.

## **ACCOMMODATION**

- West facing balcony accessed from lounge & bedroom
- Bedroom with large walk-in wardrobe
- Bathroom with walk-in shower
- Open plan kitchen/dining