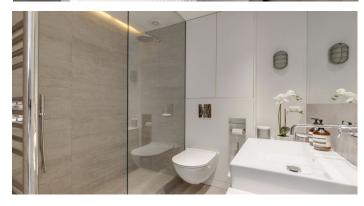

## **ACCOMMODATION**

- West facing balcony accessed from lounge & bedroom
- Bedroom with large walk-in wardrobe
- Bathroom with walk-in shower
- Open plan kitchen/dining

## **AMENITIES**

- Sonos sound system
- Sound insulation throughout
- Underfloor heating and GCH throughout
- Excellent shower pressure with endless hot water
- Living wall with automatic watering system