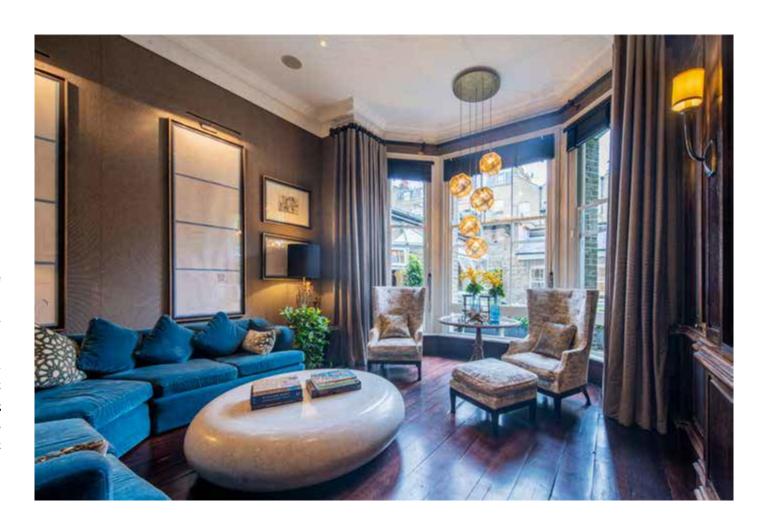

The property consists of a reception hall, cloak room & WC, drawing room, family room, kitchen/breakfast room, study principal bedroom suite with dressing room and bathroom, as well as 4 further bedrooms (Three of which have en suite facilities), gym & sauna, utility room, garage, landscaped patio garden.

## **KEY FEATURES**

- Grand reception rooms
- Beautiful landscaped patio garden
- Access to Park Square Communal Gardens
- Mews access to rear
- Residents parking
- 24 hour porter