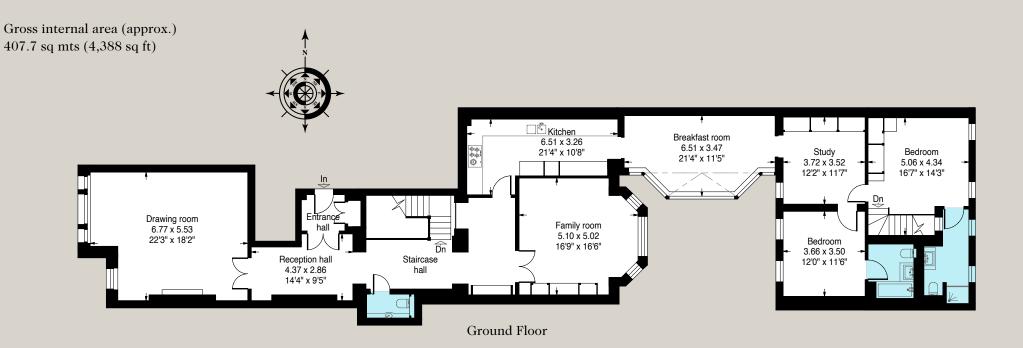

The property consists of a reception hall, cloak room & WC, drawing room, family room, kitchen/breakfast room, study principal bedroom suite with dressing room and bathroom, as well as 4 further bedrooms (Three of which have en suite facilities), gym & sauna, utility room, garage, landscaped patio garden.