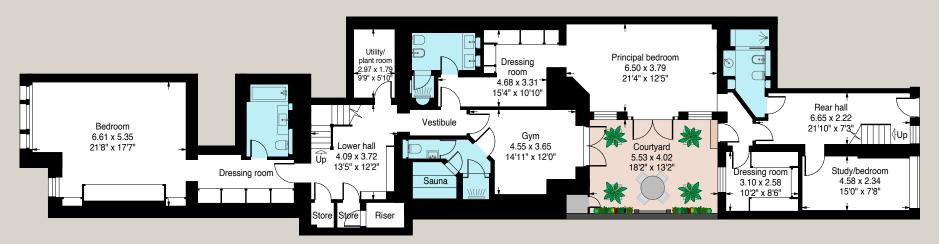

The property consists of a reception hall, cloak room & WC, drawing room, family room, kitchen/breakfast room, study principal bedroom suite with dressing room and bathroom, as well as 4 further bedrooms (Three of which have en suite facilities), gym & sauna, utility room, garage, landscaped patio garden.

## **TERMS**

TENURE Leasehold, approximately 122 years remaining LOCAL AUTHORITY London Borough of Camden PRICE \$9,250,000

Lower Ground Floor

These particulars have been prepared in all good faith to give a fair overall view of the property and must not be relied upon as statements or representations of fact. Purchasers must satisfy themselves by inspection or otherwise regarding the items mentioned below and as to the content of these particulars. If any points are particularly relevant to your interest in the property ask for further information.