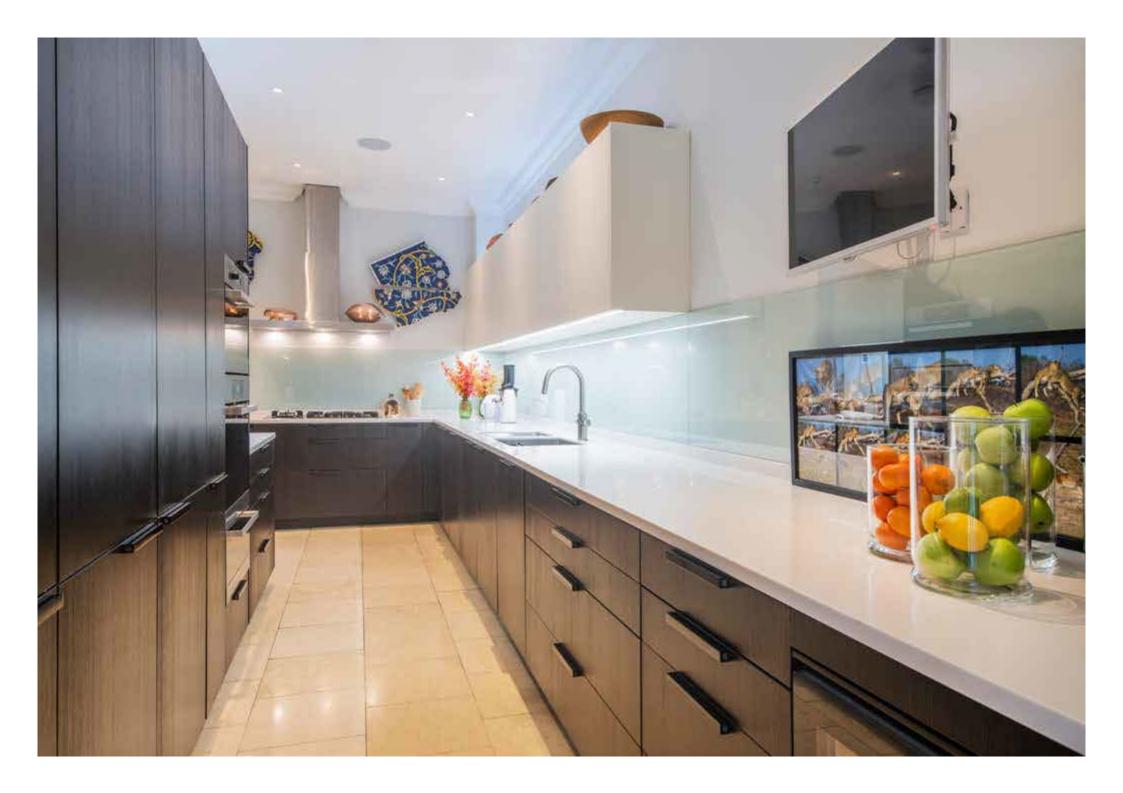

The property consists of a reception hall, cloak room & WC, drawing room, family room, kitchen/breakfast room, study principal bedroom suite with dressing room and bathroom, as well as 4 further bedrooms (Three of which have en suite facilities), gym & sauna, utility room, garage, landscaped patio garden.