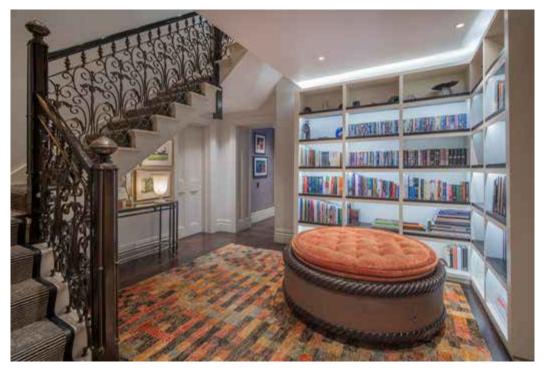

The property consists of a reception hall, cloak room & WC, drawing room, family room, kitchen/breakfast room, study principal bedroom suite with dressing room and bathroom, as well as 4 further bedrooms (Three of which have en suite facilities), gym & sauna, utility room, garage, landscaped patio garden.

## **KEY FEATURES**

- Grand reception rooms
- Beautiful landscaped patio garden
- Access to Park Square Communal Gardens
- Mews access to rear
- Residents parking
- 24 hour porter