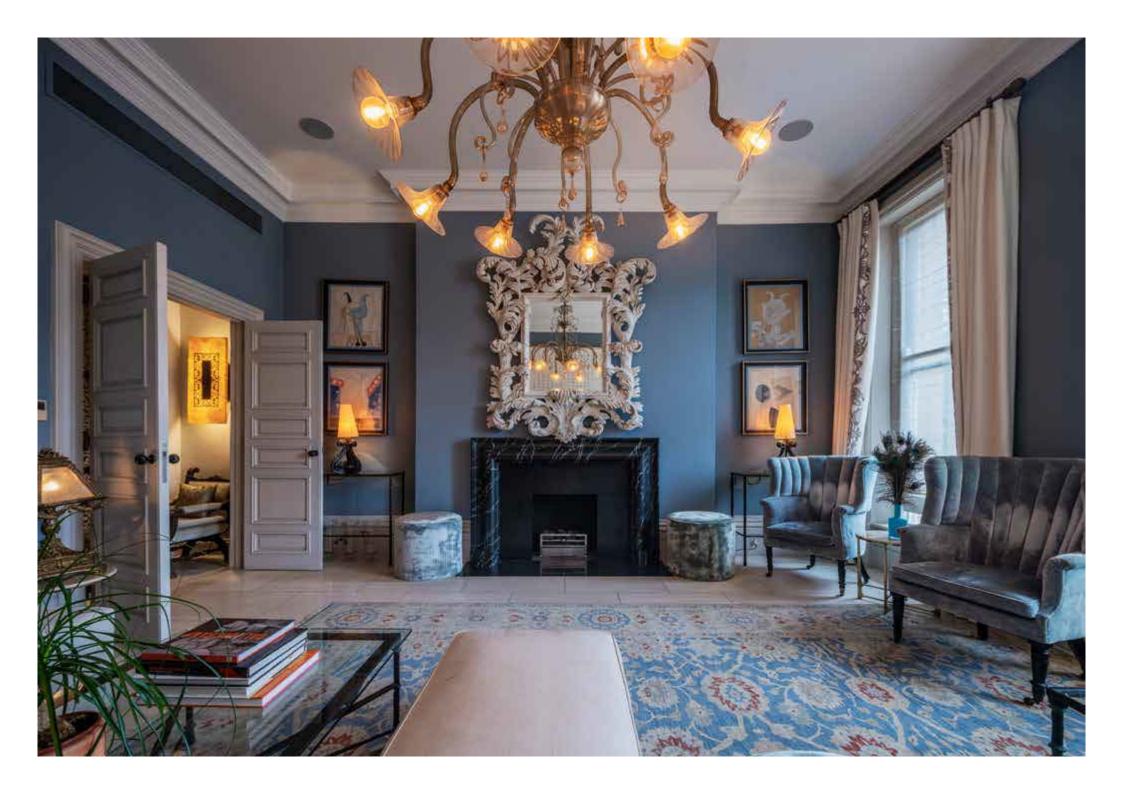

The property consists of a reception hall, cloak room & WC, drawing room, family room, kitchen/breakfast room, study principal bedroom suite with dressing room and bathroom, as well as 4 further bedrooms (Three of which have en suite facilities), gym & sauna, utility room, garage, landscaped patio garden.

## **KEY FEATURES**

- Grand reception rooms
- Beautiful landscaped patio garden
- Access to Park Square Communal Gardens
- Mews access to rear
- Residents parking
- 24 hour porter